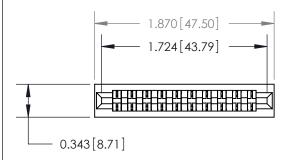

## **Contact Detail**

Wire Wrap .046x.014(1.17x0.36) - Tail LG=.495(12.57) .156 [3.96] Contact Spacing x .200 [5.08] Row Spacing

**See Accompanying Page for:** 

**Contact Bend Details** 

**SECTION A-A** 

.175 [4.45] Point of Contact (Measured from bottom of Card Slot) Card Slot Accepts .054 [1.37] to .070 [1.78] Thick P.C. Board