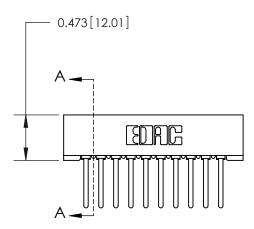

## **Contact Detail**

Wire Wrap .046x.014(1.17x0.36) - Tail LG=.495(12.57) .156 [3.96] Contact Spacing x .200 [5.08] Row Spacing

**See Accompanying Page for:** 

**Contact Bend Details** 

**SECTION A-A** 

.175 [4.45] Point of Contact (Measured from bottom of Card Slot) Card Slot Accepts .054 [1.37] to .070 [1.78] Thick P.C. Board