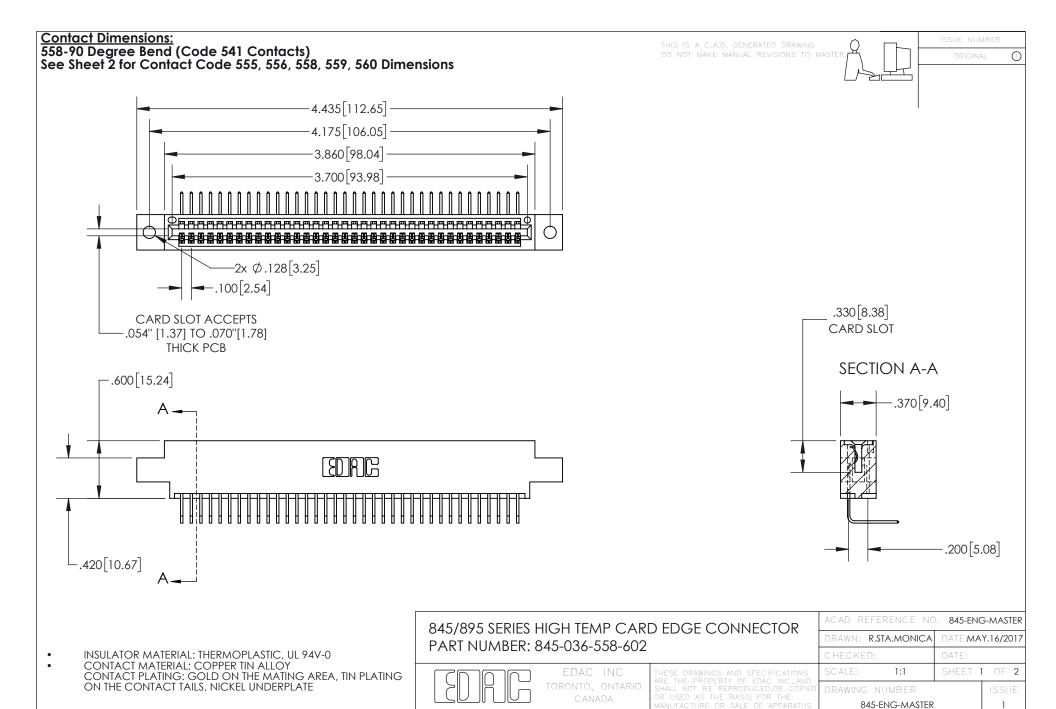

YOUR CONNECTION TO QUALITY & SERVICE

- INSULATOR MATERIAL: THERMOPLASTIC POLYESTER, UL 94V-0 DAP MATERIAL AVAILABLE UPON REQUEST
- CONTACT MATERIAL; COPPER ALLOY

CONTACT PLATING: GOLD ON THE MATING AREA, TIN PLATING ON THE CONTACT TAILS, NICKEL UNDERPLATE