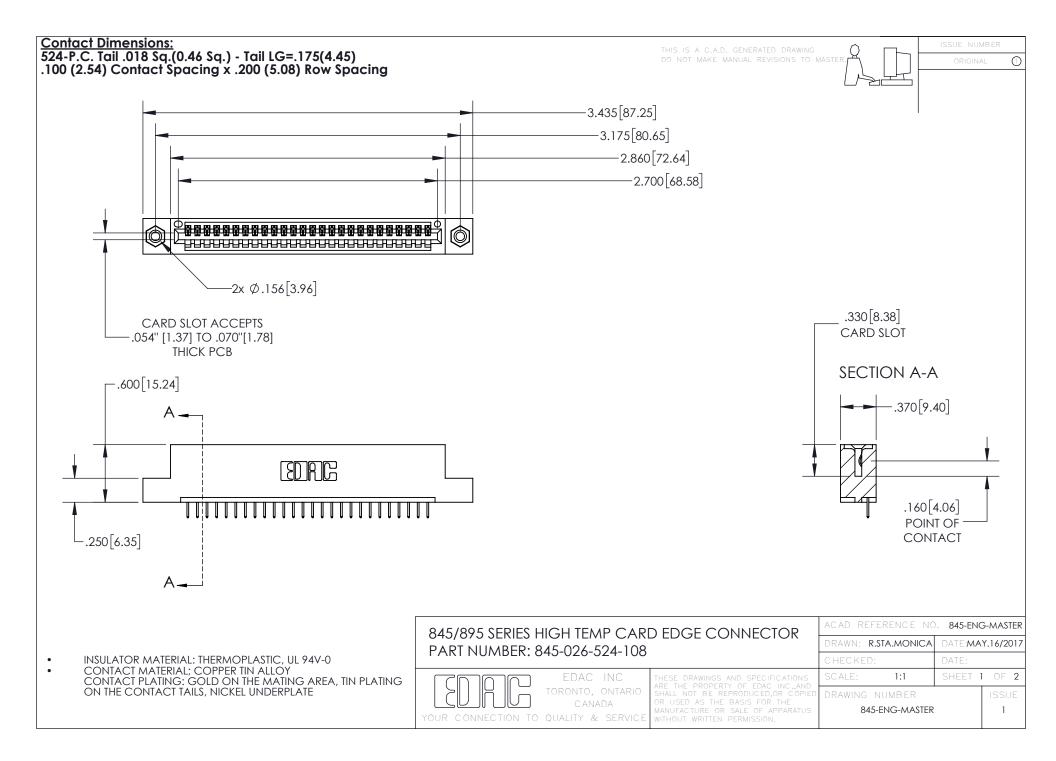

- INSULATOR MATERIAL: THERMOPLASTIC POLYESTER, UL 94V-0 DAP MATERIAL AVAILABLE UPON REQUEST
- CONTACT MATERIAL; COPPER ALLOY

CONTACT PLATING: GOLD ON THE MATING AREA, TIN PLATING ON THE CONTACT TAILS, NICKEL UNDERPLATE

## 845/895 SERIES HIGH TEMP CARD EDGE CONNECTOR CONTACT CODE 555,556,558,559,560 DIMENSIONS

YOUR CONNECTION TO QUALITY & SERVICE

|   | ACAD REFERENCE NO. 845-ENG-MASTER |                  |
|---|-----------------------------------|------------------|
|   | DRAWN: R.STA.MONICA               | DATE:MAY.16/2017 |
|   | CHECKED:                          | DATE:            |
| D | SCALE: 1:1                        | SHEET 2 OF 2     |
|   | DRAWING NUMBER                    | ISSUE            |

845-ENG-MASTER