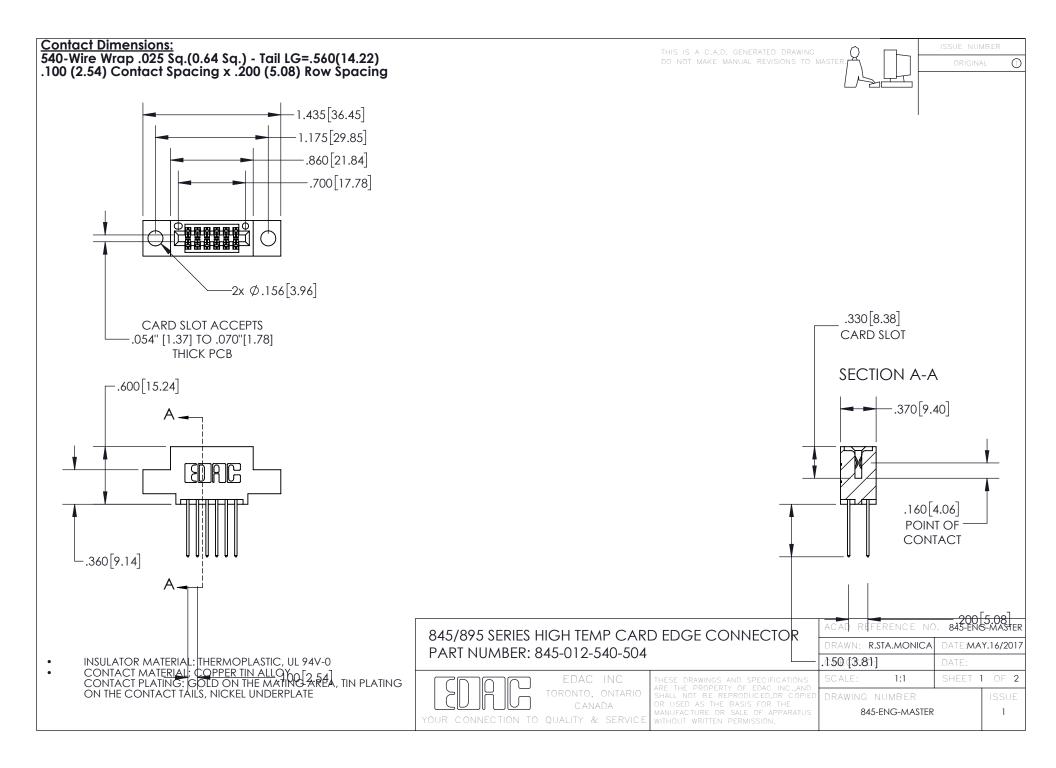

INSULATOR MATERIAL: THERMOPLASTIC POLYESTER, UL 94V-0 DAP MATERIAL AVAILABLE UPON REQUEST

**Contact Code 558** 

CONTACT MATERIAL; COPPER ALLOY CONTACT PLATING: GOLD ON THE MATING AREA, TIN PLATING ON THE CONTACT TAILS, NICKEL UNDERPLATE