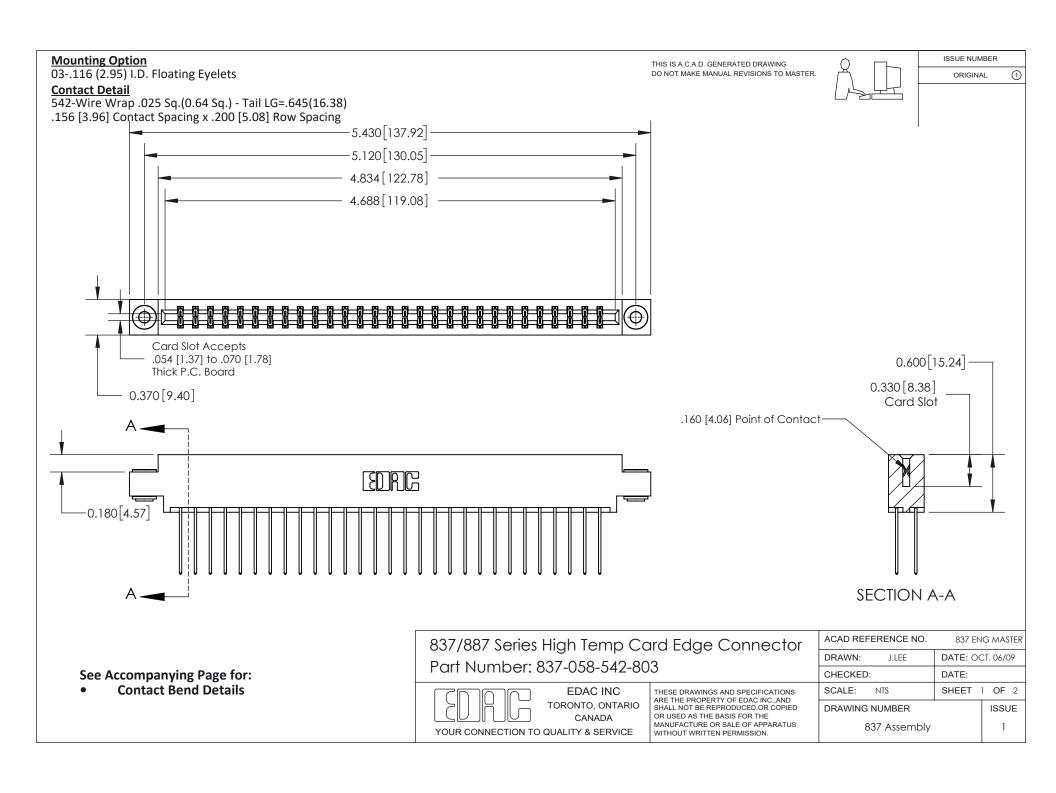

ISSUE NUMBER

ORIGINAL

1



| 837/887 Series High Temp Card Edge Connector<br>Contact Bend Detail |                                                                                                                                                                                                   | ACAD REFERENCE NO. 837 EN |                  | 3 MASTER      |
|---------------------------------------------------------------------|---------------------------------------------------------------------------------------------------------------------------------------------------------------------------------------------------|---------------------------|------------------|---------------|
|                                                                     |