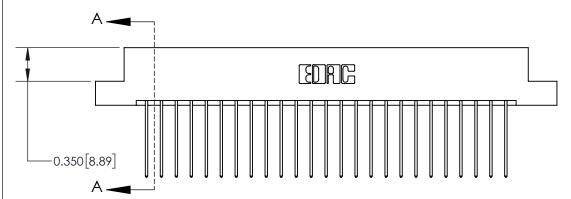

## **Contact Detail**

541-Wire Wrap .025 Sq.(0.64 Sq.) - Tail LG=.750(19.05)

.156 [3.96] Contact Spacing x .200 [5.08] Row Spacing

THIS IS A C.A.D. GENERATED DRAWING DO NOT MAKE MANUAL REVISIONS TO MASTER.