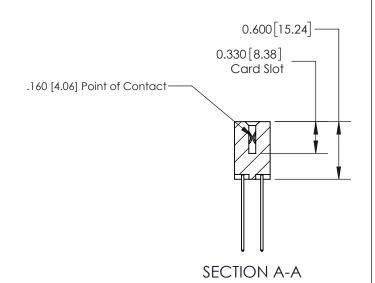

ISSUE NUMBER

ORIGINAL

1

| 837/887 Series High Temp Card Edge Connector<br>Contact Bend Detail |                                                                                                                                                                                                 | ACAD REFERENCE NO. | 837 ENG MASTER   |               |
|---------------------------------------------------------------------|-------------------------------------------------------------------------------------------------------------------------------------------------------------------------------------------------|--------------------|------------------|---------------|
|                                                                     |                                                                                                                                                                                                 | DRAWN: J.LEE       | DATE: OCT. 06/09 |               |
|                                                                     |                                                                                                                                                                                                 | CHECKED:           | DATE:            |               |
| EDAC INC                                                            | THESE DRAWINGS AND SPECIFICATIONS ARE THE PROPERTY OF EDAC INC.,AND SHALL NOT BE REPRODUCED,OR COPIED OR USED AS THE BASIS FOR THE MANUFACTURE OR SALE OF APPARATUS WITHOUT WRITTEN PERMISSION. | SCALE: NTS         | SHEET            | 2 <b>OF</b> 2 |
| TORONTO, ONTARIO CANADA                                             |                                                                                                                                                                                                 | DRAWING NUMBER     | •                | ISSUE         |
| YOUR CONNECTION TO QUALITY & SERVICE                                |                                                                                                                                                                                                 | 837 Assembly       |                  | 1             |