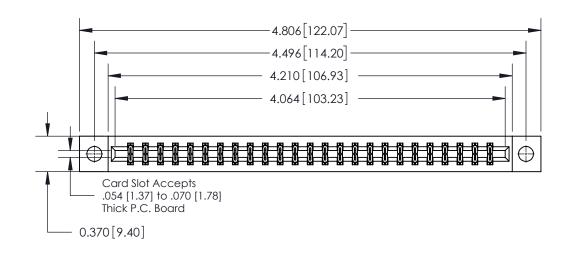

**Mounting Option** 

04-.156 (3.96) Dia. Mounting Holes

## **Contact Detail**

541-Wire Wrap .025 Sq.(0.64 Sq.) - Tail LG=.750(19.05)

.156 [3.96] Contact Spacing x .200 [5.08] Row Spacing





THIS IS A C.A.D. GENERATED DRAWING DO NOT MAKE MANUAL REVISIONS TO MASTER.



ISSUE NUMBER

ORIGINAL



**See Accompanying Page for:** 

**Contact Bend Details** 

837/887 Series High Temp Card Edge Connector Part Number: 837-050-541-204



**EDAC INC** TORONTO, ONTARIO CANADA

THESE DRAWINGS AND SPECIFICATIONS ARE THE PROPERTY OF EDAC INC.,AND SHALL NOT BE REPRODUCED, OR COPIED OR USED AS THE BASIS FOR THE MANUFACTURE OR SALE OF APPARATUS WITHOUT WRITTEN PERMISSION.

| ACAD REFERENCE NO. | 837 ENG MASTER   |  |  |
|--------------------|------------------|--|--|
| DRAWN: J.LEE       | DATE: OCT. 06/09 |  |  |
| CHECKED:           | DATE:            |  |  |
| SCALE: NTS         | SHEET 1 OF 2     |  |  |
| DRAWING NUMBER     | ISSUE            |  |  |
| 837 Assembly       | 1