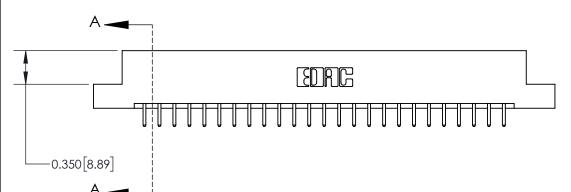

ISSUE NUMBER ORIGINAL

**See Accompanying Page for:** 

**Contact Bend Details** 

837/887 Series High Temp Card Edge Connector Part Number: 837-050-520-202

**EDAC INC** TORONTO, ONTARIO CANADA

THESE DRAWINGS AND SPECIFICATIONS ARE THE PROPERTY OF EDAC INC.,AND SHALL NOT BE REPRODUCED, OR COPIED OR USED AS THE BASIS FOR THE MANUFACTURE OR SALE OF APPARATUS WITHOUT WRITTEN PERMISSION.

ISSUE NUMBER

ORIGINAL

1

| 837/887 Series High Temp Card Edge Connector<br>Contact Bend Detail |                                                              | ACAD REFERENCE NO. | 837 ENG MASTER   |               |
|---------------------------------------------------------------------|--------------------------------------------------------------|--------------------|------------------|---------------|
|                                                                     |                                                              | DRAWN: J.LEE       | DATE: OCT. 06/09 |               |
|                                                                     |                                                              | CHECKED:           | DATE:            |               |
| EDAC INC                                                            | ARE THE PROPERTY OF EDAC INC. AND                            | SCALE: NTS         | SHEET            | 2 <b>OF</b> 2 |
| TORONTO, ONTARIO                                                    |                                                              | DRAWING NUMBER     | •                | ISSUE         |
| YOUR CONNECTION TO QUALITY & SERVICE                                | MANUFACTURE OR SALE OF APPARATUS WITHOUT WRITTEN PERMISSION. | 837 Assembly       |                  | 1             |