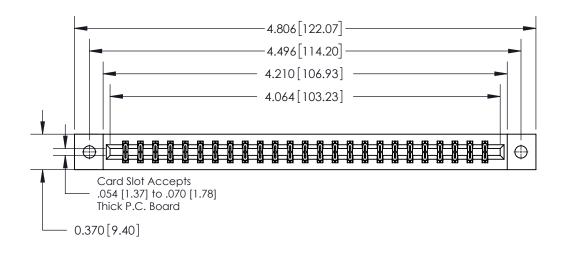

**Mounting Option Contact Detail** 

02-.128 (3.25) Dia. Mounting Holes

520-P.C. Tail .030x.018(0.76x0.46) - Tail LG=.175(4.45) .156 [3.96] Contact Spacing x .200 [5.08] Row Spacing

THIS IS A C.A.D. GENERATED DRAWING DO NOT MAKE MANUAL REVISIONS TO MASTER.

ISSUE NUMBER ORIGINAL

**See Accompanying Page for:** 

**Contact Bend Details** 

837/887 Series High Temp Card Edge Connector Part Number: 837-050-520-202

**EDAC INC** TORONTO, ONTARIO CANADA

THESE DRAWINGS AND SPECIFICATIONS ARE THE PROPERTY OF EDAC INC.,AND SHALL NOT BE REPRODUCED, OR COPIED OR USED AS THE BASIS FOR THE MANUFACTURE OR SALE OF APPARATUS WITHOUT WRITTEN PERMISSION.