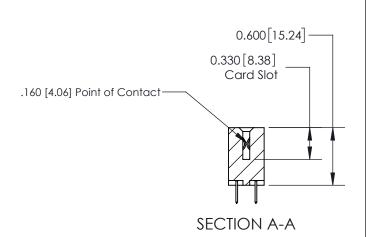

**Mounting Option Contact Detail** 

02-.128 (3.25) Dia. Mounting Holes

520-P.C. Tail .030x.018(0.76x0.46) - Tail LG=.175(4.45) .156 [3.96] Contact Spacing x .200 [5.08] Row Spacing

THIS IS A C.A.D. GENERATED DRAWING DO NOT MAKE MANUAL REVISIONS TO MASTER.

ISSUE NUMBER ORIGINAL

**See Accompanying Page for:** 

**Contact Bend Details** 

837/887 Series High Temp Card Edge Connector Part Number: 837-050-520-202

**EDAC INC** TORONTO, ONTARIO CANADA

THESE DRAWINGS AND SPECIFICATIONS ARE THE PROPERTY OF EDAC INC.,AND SHALL NOT BE REPRODUCED, OR COPIED OR USED AS THE BASIS FOR THE MANUFACTURE OR SALE OF APPARATUS WITHOUT WRITTEN PERMISSION.