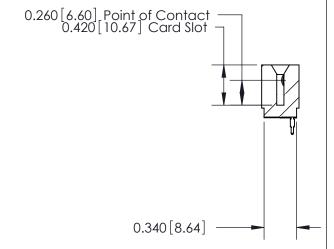

ISSUE NUMBER

ORIGINAL

Contact Information
520-P.C. Tail, Regular Point - Tail LG.=.175(4.45)
.125" (3.18mm) Contact Spacing x .250" (6.35mm) Row Spacing

ACAD REFERENCE NO.

726 Series Ultra-Mate Card Edge Connector - Press Fit Part Number: 726-016-520-101 **EDAC INC** THESE DRAWINGS AND SPECIFICATIONS ARE THE PROPERTY OF EDAC INC.,AND TORONTO, ONTARIO SHALL NOT BE REPRODUCED, OR COPIED CANADA OR USED AS THE BASIS FOR THE MANUFACTURE OR SALE OF APPARATUS YOUR CONNECTION TO QUALITY & SERVICE