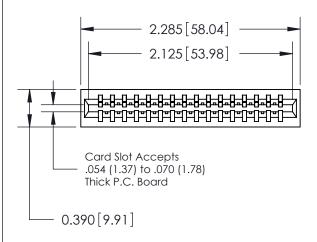

ISSUE NUMBER

ORIGINAL

Contact Information
520-P.C. Tail, Regular Point - Tail LG.=.175(4.45)
.125" (3.18mm) Contact Spacing x .250" (6.35mm) Row Spacing

ACAD REFERENCE NO.

726 Series Ultra-Mate Card Edge Connector - Press Fit Part Number: 726-016-520-101 **EDAC INC** THESE DRAWINGS AND SPECIFICATIONS ARE THE PROPERTY OF EDAC INC.,AND TORONTO, ONTARIO SHALL NOT BE REPRODUCED, OR COPIED CANADA OR USED AS THE BASIS FOR THE MANUFACTURE OR SALE OF APPARATUS YOUR CONNECTION TO QUALITY & SERVICE