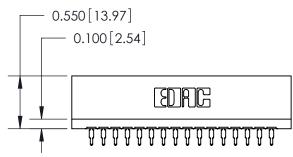

ISSUE NUMBER

ORIGINAL

Contact Information
520-P.C. Tail, Regular Point - Tail LG.=.175(4.45)
.125" (3.18mm) Contact Spacing x .250" (6.35mm) Row Spacing

ACAD REFERENCE NO.

726 Series Ultra-Mate Card Edge Connector - Press Fit Part Number: 726-016-520-101 **EDAC INC** THESE DRAWINGS AND SPECIFICATIONS ARE THE PROPERTY OF EDAC INC.,AND TORONTO, ONTARIO SHALL NOT BE REPRODUCED, OR COPIED CANADA OR USED AS THE BASIS FOR THE MANUFACTURE OR SALE OF APPARATUS YOUR CONNECTION TO QUALITY & SERVICE