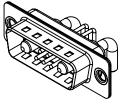

1000V AC rms

|                 | COMBINATION D-SUB                                                    |                                                                                                                                       | SW REFERENCE NO.: 629 COMBO ASSEMBLY |                  |       |
|-----------------|----------------------------------------------------------------------|---------------------------------------------------------------------------------------------------------------------------------------|--------------------------------------|------------------|-------|
|                 |                                                                      |                                                                                                                                       | DRAWN: C.B                           | DATE: JAN. 01/20 | 19    |
|                 |                                                                      |                                                                                                                                       | CHECKED:                             | DATE:            |       |
|                 | THESE DRAWINGS AND SPECIFICATIONS<br>ARE THE PROPERTY OF EDAC INCAND | SCALE: (IN C.A.D. 1:1)                                                                                                                | SHEET 1 OF                           | 2                |       |
|                 | YOUR CONNECTION TO QUALITY & SERVICE                                 | SHALL NOT BE REPRODUCED, OR COPIED<br>OR USED AS THE BASIS FOR THE<br>MANUFACTURE OR SALE OF APPARATUS<br>WITHOUT WRITTEN PERMISSION. | DRAWING NUMBER: 629-7W2-640-2T1      |                  | ISSUE |
| YOUR CONNECTION |                                                                      |                                                                                                                                       | PART NUMBER: 629-7W2-                | -640-2T1         | 1     |