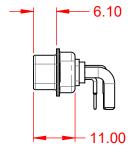

1000V AC rms

|                 | COMBINATION D-SUB                                                    |                                                                                                                                       | SW REFERENCE NO.: 629 COMBO ASSEMBLY |                  |       |
|-----------------|----------------------------------------------------------------------|---------------------------------------------------------------------------------------------------------------------------------------|--------------------------------------|------------------|-------|
|                 |                                                                      |                                                                                                                                       | DRAWN: C.B                           | DATE: JAN. 01/20 | 19    |
|                 |                                                                      |                                                                                                                                       | CHECKED:                             | DATE:            |       |
|                 | THESE DRAWINGS AND SPECIFICATIONS<br>ARE THE PROPERTY OF EDAC INCAND | SCALE: (IN C.A.D. 1:1)                                                                                                                | SHEET 1 OF                           | 2                |       |
|                 | YOUR CONNECTION TO QUALITY & SERVICE                                 | SHALL NOT BE REPRODUCED, OR COPIED<br>OR USED AS THE BASIS FOR THE<br>MANUFACTURE OR SALE OF APPARATUS<br>WITHOUT WRITTEN PERMISSION. | DRAWING NUMBER: 629-7W2-640-2T1      |                  | ISSUE |
| YOUR CONNECTION |                                                                      |                                                                                                                                       | PART NUMBER: 629-7W2-                | -640-2T1         | 1     |