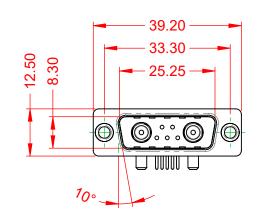

1000V AC rms

|                 | COMBINATION D-SUB                                                    |                                                                                                                                       | SW REFERENCE NO.: 629 COMBO ASSEMBLY |                  |       |
|-----------------|----------------------------------------------------------------------|---------------------------------------------------------------------------------------------------------------------------------------|--------------------------------------|------------------|-------|
|                 |                                                                      |                                                                                                                                       | DRAWN: C.B                           | DATE: JAN. 01/20 | 19    |
|                 |                                                                      |                                                                                                                                       | CHECKED:                             | DATE:            |       |
|                 | THESE DRAWINGS AND SPECIFICATIONS<br>ARE THE PROPERTY OF EDAC INCAND | SCALE: (IN C.A.D. 1:1)                                                                                                                | SHEET 1 OF                           | 2                |       |
|                 | YOUR CONNECTION TO QUALITY & SERVICE                                 | SHALL NOT BE REPRODUCED, OR COPIED<br>OR USED AS THE BASIS FOR THE<br>MANUFACTURE OR SALE OF APPARATUS<br>WITHOUT WRITTEN PERMISSION. | DRAWING NUMBER: 629-7W2-640-2T1      |                  | ISSUE |
| YOUR CONNECTION |                                                                      |                                                                                                                                       | PART NUMBER: 629-7W2-                | -640-2T1         | 1     |