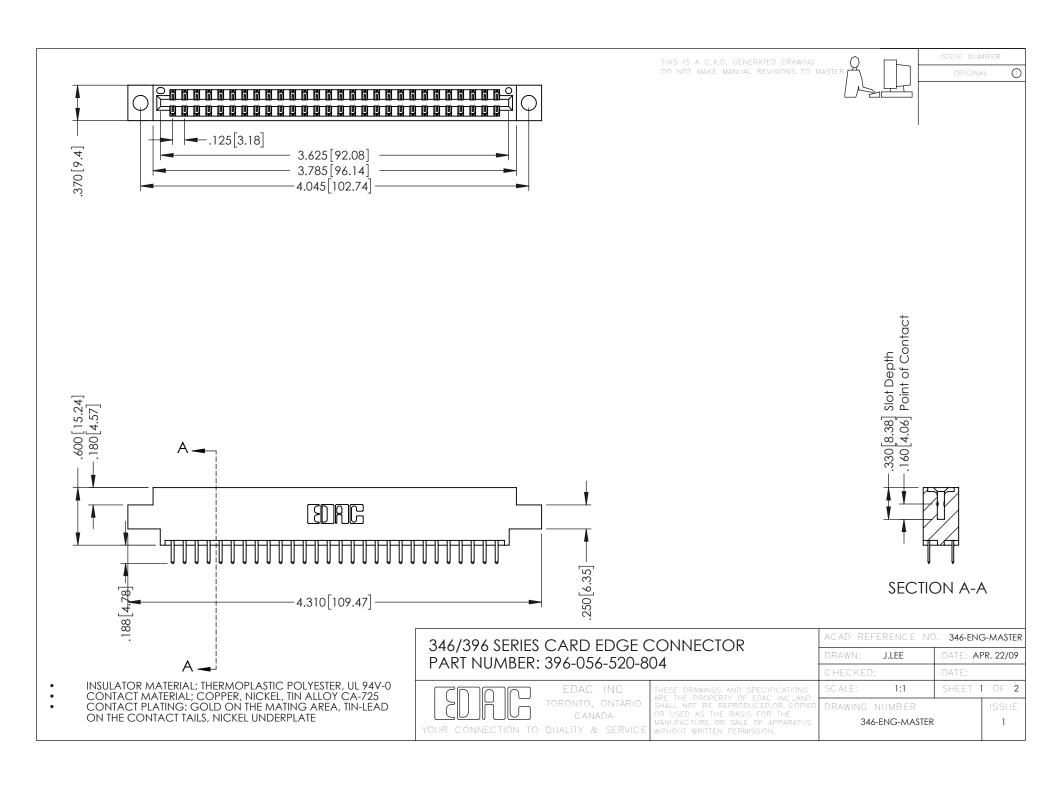

**Contact Code 555** 

**Contact Code 556** 

INSULATOR MATERIAL: THERMOPLASTIC POLYESTER, UL 94V-0 CONTACT MATERIAL; COPPER, NICKEL, TIN ALLOY CA-725

CONTACT PLATING: GOLD ON THE MATING AREA, TIN-LEAD ON THE CONTACT TAILS, NICKEL UNDERPLATE

## 346/396 SERIES CARD EDGE CONNECTOR CONTACT CODE 555,556,558,559,560 DIMENSIONS

YOUR CONNECTION TO QUALITY & SERVICE

|   | ACAD REFERENCE NO. 346-ENG-MASTER |                  |
|---|-----------------------------------|------------------|
|   | DRAWN: J.LEE                      | DATE: APR. 22/09 |
|   | CHECKED:                          | DATE:            |
|   | SCALE: 1:1                        | SHEET 2 OF 2     |
| D | DRAWING NUMBER                    | ISSUE            |

346-ENG-MASTER