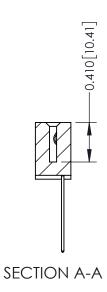

342 Assembly

THIS IS A C.A.D. GENERATED DRAWING DO NOT MAKE MANUAL REVISIONS TO MASTER. ISSUE NUMBER

ORIGINAL

1

| 342 / 392 Series Card Edge Connector<br>Contact Bend Detail |                                                                                                                                     | ACAD REFERENCE NO. 342 ENG MASTER |             |          |          |
|-------------------------------------------------------------|-------------------------------------------------------------------------------------------------------------------------------------|-----------------------------------|-------------|----------|----------|
|                                                             |                                                                                                                                     | DRAWN:                            | J.LEE       | DATE: OC | T. 06/09 |
|                                                             |                                                                                                                                     | CHECKED                           | ):          | DATE:    |          |
| EDAC INC                                                    | ARE THE PROPERTY OF EDAC INC.,AND — SHALL NOT BE REPRODUCED,OR COPIED OR USED AS THE BASIS FOR THE MANUFACTURE OR SALE OF APPARATUS | SCALE:                            | NTS         | SHEET :  | 2 OF 3   |
| TORONTO, ONTARIO                                            |                                                                                                                                     | DRAWING                           | NUMBER      |          | ISSUE    |
| YOUR CONNECTION TO QUALITY & SERVICE                        |                                                                                                                                     | 3                                 | 42 Assembly |          | 1        |