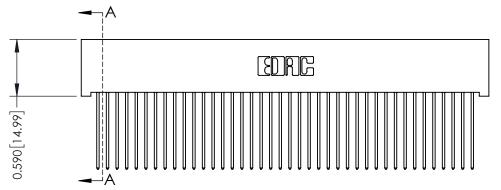

342 Assembly

THIS IS A C.A.D. GENERATED DRAWING DO NOT MAKE MANUAL REVISIONS TO MASTER. ISSUE NUMBER

ORIGINAL

1

| 342 / 392 Series Card Edge Connector<br>Contact Bend Detail |                                                                                                                                     | ACAD REFERENCE NO. 342 ENG MASTER |             |          |          |
|-------------------------------------------------------------|-------------------------------------------------------------------------------------------------------------------------------------|-----------------------------------|-------------|----------|----------|
|                                                             |                                                                                                                                     | DRAWN:                            | J.LEE       | DATE: OC | T. 06/09 |
|                                                             |                                                                                                                                     | CHECKED                           | ):          | DATE:    |          |
| EDAC INC                                                    | ARE THE PROPERTY OF EDAC INC.,AND — SHALL NOT BE REPRODUCED,OR COPIED OR USED AS THE BASIS FOR THE MANUFACTURE OR SALE OF APPARATUS | SCALE:                            | NTS         | SHEET :  | 2 OF 3   |
| TORONTO, ONTARIO                                            |                                                                                                                                     | DRAWING                           | NUMBER      |          | ISSUE    |
| YOUR CONNECTION TO QUALITY & SERVICE                        |                                                                                                                                     | 3                                 | 42 Assembly |          | 1        |