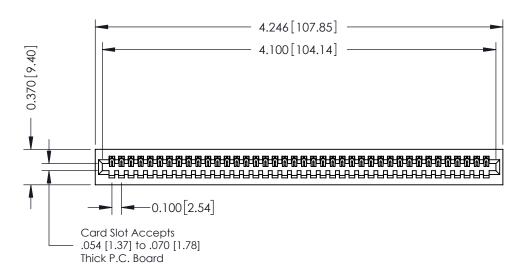

342 Assembly

THIS IS A C.A.D. GENERATED DRAWING DO NOT MAKE MANUAL REVISIONS TO MASTER. ISSUE NUMBER

ORIGINAL

1

| 342 / 392 Series Card Edge Connector<br>Contact Bend Detail |                                                                                                                                     | ACAD REFERENCE NO. 342 ENG MASTER |             |          |          |
|-------------------------------------------------------------|-------------------------------------------------------------------------------------------------------------------------------------|-----------------------------------|-------------|----------|----------|
|                                                             |                                                                                                                                     | DRAWN:                            | J.LEE       | DATE: OC | T. 06/09 |
|                                                             |                                                                                                                                     | CHECKED                           | ):          | DATE:    |          |
| EDAC INC                                                    | ARE THE PROPERTY OF EDAC INC.,AND — SHALL NOT BE REPRODUCED,OR COPIED OR USED AS THE BASIS FOR THE MANUFACTURE OR SALE OF APPARATUS | SCALE:                            | NTS         | SHEET :  | 2 OF 3   |
| TORONTO, ONTARIO                                            |                                                                                                                                     | DRAWING                           | NUMBER      |          | ISSUE    |
| YOUR CONNECTION TO QUALITY & SERVICE                        |                                                                                                                                     | 3                                 | 42 Assembly |          | 1        |