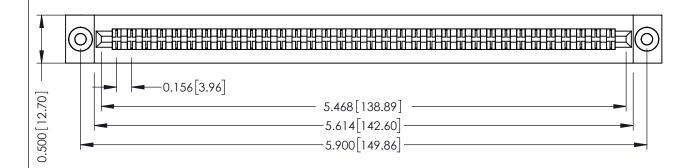

## **SECTION A-A**

**See Accompanying Pages for:** 

- **Contact Bend Details**
- **Mounting Options**

307 / 357 Card Edge Connector Part Number: 357-068-455-203

**EDAC INC** TORONTO, ONTARIO CANADA

THESE DRAWINGS AND SPECIFICATIONS ARE THE PROPERTY OF EDAC INC.,AND SHALL NOT BE REPRODUCED, OR COPIED OR USED AS THE BASIS FOR THE MANUFACTURE OR SALE OF APPARATUS WITHOUT WRITTEN PERMISSION.