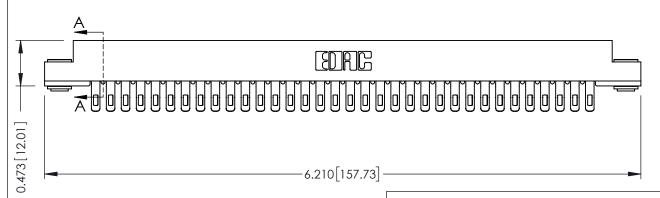

## **SECTION A-A**

**See Accompanying Pages for:** 

- **Contact Bend Details**
- **Mounting Options**

307 / 357 Card Edge Connector Part Number: 357-068-455-203

**EDAC INC** TORONTO, ONTARIO CANADA

THESE DRAWINGS AND SPECIFICATIONS ARE THE PROPERTY OF EDAC INC.,AND SHALL NOT BE REPRODUCED, OR COPIED OR USED AS THE BASIS FOR THE MANUFACTURE OR SALE OF APPARATUS WITHOUT WRITTEN PERMISSION.