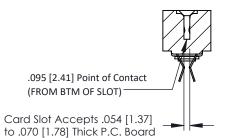

**Mounting Option** .116 (2.95) I.D. Floating Eyelets **Contact Detail** 

Extender Board Bend (Code 400 Contacts) .156 [3.96] Contact Spacing x .200 [5.08] Row Spacing

THIS IS A C.A.D. GENERATED DRAWING DO NOT MAKE MANUAL REVISIONS TO MASTER.