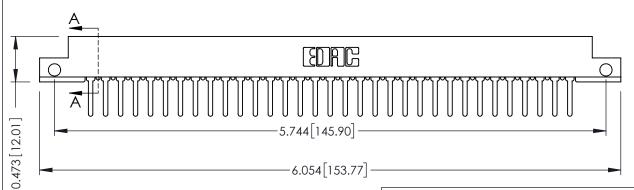

## **SECTION A-A**

**See Accompanying Pages for:** 

- **Contact Bend Details**
- **Mounting Options**

307 / 357 Card Edge Connector Part Number: 357-033-527-112

| ACAD REFERENCE NO. 307 ENG MASTER |                  |
|-----------------------------------|------------------|
| DRAWN: J.LEE                      | DATE: AUG. 11/09 |
| CHECKED:                          | DATE:            |
| SCALE: NTS                        | SHEET 1 OF 3     |
| DRAWING NUMBER                    | ISSUE            |
| 307 Assembly                      | 1                |