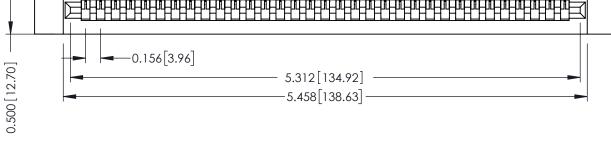

**Mounting Option Contact Detail** .128 (3.25) Dia. Side Mounting Holes PC Tail .046x.013(1.17x0.33) - Tail LG=.358(9.09) .156 [3.96] Contact Spacing x .200 [5.08] Row Spacing 0.156 3.96 0.500[12.70] - 5.312[134.92] -5.458[138.63]-