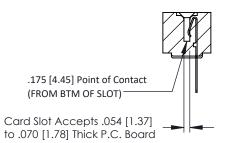

## **SECTION A-A**

**See Accompanying Pages for:** 

- **Contact Bend Details**
- **Mounting Options**

307 / 357 Card Edge Connector Part Number: 357-033-527-112

| ACAD REFERENCE NO. 307 ENG MASTER |                  |
|-----------------------------------|------------------|
| DRAWN: J.LEE                      | DATE: AUG. 11/09 |
| CHECKED:                          | DATE:            |
| SCALE: NTS                        | SHEET 1 OF 3     |
| DRAWING NUMBER                    | ISSUE            |
| 307 Assembly                      | 1                |