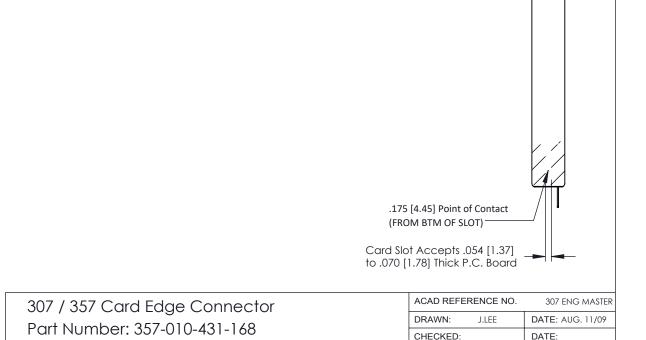

.156 [3.96] Contact Spacing x .200 [5.08] Row Spacing

ISSUE NUMBER

SECTION A-A

ORIGINAL

OF 3

**ISSUE** 

SHEET

3.343 [8.7<sub>4</sub> - 0.156[3.96] - 1.724[43.79] 1.870 47.50 2.156 54.76 -2.640[67.06] 0.473[12.01] 2.466 62.64