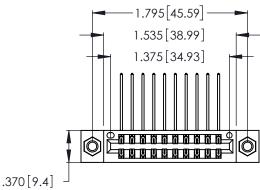

Contact Dimensions:
558-90 Degree Bend (Code 541 Contacts)
See Sheet 2 for Contact Code 555, 556, 558, 559, 560 Dimensions

- INSULATOR MATERIAL: THERMOPLASTIC POLYESTER, UL 94V-0 CONTACT MATERIAL; COPPER, NICKEL, TIN ALLOY CA-725
- CONTACT PLATING: GOLD ON THE MATING AREA, TIN-LEAD ON THE CONTACT TAILS, NICKEL UNDERPLATE

THIS IS A C.A.D. GENERATED DRAWING DO NOT MAKE MANUAL REVISIONS TO MASTER.

| 346/396 SERIES CARD EDGE CONNECTOR | ? |
|------------------------------------|---|
| PART NUMBER: 346-020-558-207       |   |