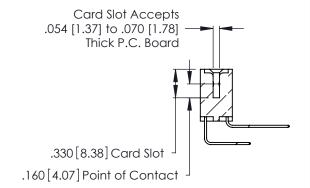

THIS IS A C.A.D. GENERATED DRAWING DO NOT MAKE MANUAL REVISIONS TO MASTER.

ISSUE NUMBER

ORIGINAL

1

**Contact Code 555** 

Contact Code 556

**Contact Code 558** 

**Contact Code 559** 

Contact Code 560

INSULATOR MATERIAL: THERMOPLASTIC POLYESTER, UL 94V-0 CONTACT MATERIAL; COPPER, NICKEL, TIN ALLOY CA-725 CONTACT PLATING: GOLD ON THE MATING AREA, TIN-LEAD

ON THE CONTACT TAILS, NICKEL UNDERPLATE

346/396 SERIES CARD EDGE CONNECTOR CONTACT CODE 555,556,558,559,560 DIMENSIONS

YOUR CONNECTION TO QUALITY & SERVICE

**EDAC INC** TORONTO, ONTARIO CANADA

THESE DRAWINGS AND SPECIFICATIONS ARE THE PROPERTY OF EDAC INC.,AND SHALL NOT BE REPRODUCED, OR COPIED OR USED AS THE BASIS FOR THE MANUFACTURE OR SALE OF APPARATUS WITHOUT WRITTEN PERMISSION.