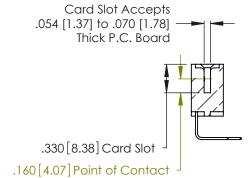

THIS IS A C.A.D. GENERATED DRAWING DO NOT MAKE MANUAL REVISIONS TO MASTER.

ISSUE NUMBER

ORIGINAL

1

**Contact Code 555** 

Contact Code 556

**Contact Code 558** 

**Contact Code 559** 

**Contact Code 560** 

INSULATOR MATERIAL: THERMOPLASTIC POLYESTER, UL 94V-0 CONTACT MATERIAL; COPPER, NICKEL, TIN ALLOY CA-725 CONTACT PLATING: GOLD ON THE MATING AREA, TIN-LEAD

ON THE CONTACT TAILS, NICKEL UNDERPLATE

346/396 SERIES CARD EDGE CONNECTOR CONTACT CODE 555,556,558,559,560 DIMENSIONS

YOUR CONNECTION TO QUALITY & SERVICE

**EDAC INC** TORONTO, ONTARIO CANADA

THESE DRAWINGS AND SPECIFICATIONS ARE THE PROPERTY OF EDAC INC.,AND SHALL NOT BE REPRODUCED, OR COPIED OR USED AS THE BASIS FOR THE MANUFACTURE OR SALE OF APPARATUS WITHOUT WRITTEN PERMISSION.