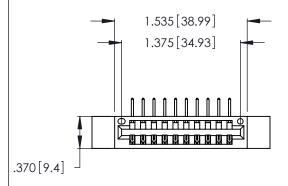

Contact Dimensions:
558-90 Degree Bend (Code 541 Contacts)
See Sheet 2 for Contact Code 555, 556, 558, 559, 560 Dimensions

- INSULATOR MATERIAL: THERMOPLASTIC POLYESTER, UL 94V-0 CONTACT MATERIAL; COPPER, NICKEL, TIN ALLOY CA-725
- CONTACT PLATING: GOLD ON THE MATING AREA, TIN-LEAD ON THE CONTACT TAILS, NICKEL UNDERPLATE

THIS IS A C.A.D. GENERATED DRAWING DO NOT MAKE MANUAL REVISIONS TO MASTER.

| 346/396 SERIES CARD EDGE CONNECTOR |
|------------------------------------|
| PART NUMBER: 346-010-558-612       |

**EDAC INC** TORONTO, ONTARIO CANADA