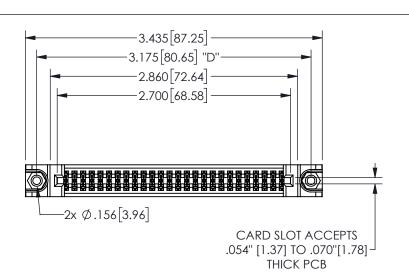

345/395 SERIES CARD EDGE CONNECTOR PART NUMBER: 345-052-542-888

YOUR CONNECTION TO QUALITY & SERVICE

**EDAC INC** TORONTO, ONTARIO CANADA

THESE DRAWINGS AND SPECIFICATIONS ARE THE PROPERTY OF EDAC INC.,AND SHALL NOT BE REPRODUCED,OR COPIED OR USED AS THE BASIS FOR THE MANUFACTURE OR SALE OF APPARATUS WITHOUT WRITTEN PERMISSION.

| ACAD REFERENCE NO. |              | 345-ENG-MASTER |           |
|--------------------|--------------|----------------|-----------|
| DRAWN:             | R.STA.MONICA | DATEMA         | Y.16/2017 |
| CHECKED:           |              | DATE:          |           |
| SCALE:             | NTS          | SHEET          | OF 2      |
| DRAWING NUMBER     |              |                | ISSUE     |
| 345-ENG-MASTER     |              |                | 1         |