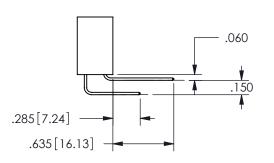

## -.350[8.89] .600[15.24] EDRG .100[2.54]

<u>Contact Dimensions:</u>
556-Extender Board Bend (Code 520 Contacts)
See Sheet 2 for Contact Code 555, 556, 558, 559, 560 **Dimensions** 

| 345/395 SERIES CARD EDGE CONNECTOR |
|------------------------------------|
| PART NUMBER: 345-046-556-212       |