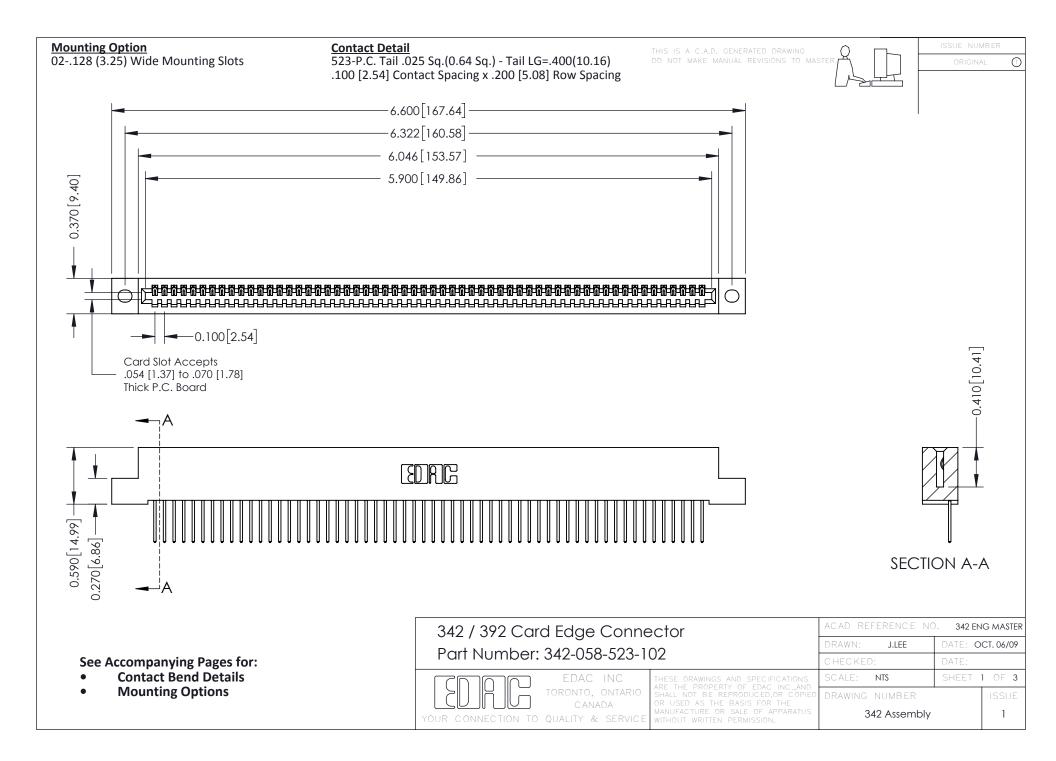

THIS IS A C.A.D. GENERATED DRAWING DO NOT MAKE MANUAL REVISIONS TO MASTER. ISSUE NUMBER

ORIGINAL

1



| 342 / 392 Series Card Edge Connector<br>Contact Bend Detail |                                                                                                                                                                                                  | ACAD REFERENCE NO. 342 ENG MASTER |             |                  |        |
|-------------------------------------------------------------|--------------------------------------------------------------------------------------------------------------------------------------------------------------------------------------------------|-----------------------------------|-------------|------------------|--------|
|