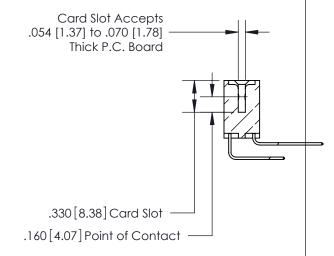

<u>Contact Dimensions:</u>
559-90 Degree Bend (Code 541 Contacts)
See Sheet 2 for Contact Code 555, 556, 558, 559, 560 Dimensions -4.810[122.17]-4.545 [115.44] - .370[9.4]

THIS IS A C.A.D. GENERATED DRAWING DO NOT MAKE MANUAL REVISIONS TO MASTER.

846/896 SERIES HIGH TEMP CARD EDGE CONNECTOR PART NUMBER: 896-064-559-808

YOUR CONNECTION TO QUALITY & SERVICE

**EDAC INC** TORONTO, ONTARIO CANADA

THESE DRAWINGS AND SPECIFICATIONS ARE THE PROPERTY OF EDAC INC.,AND SHALL NOT BE REPRODUCED, OR COPIED OR USED AS THE BASIS FOR THE MANUFACTURE OR SALE OF APPARATUS WITHOUT WRITTEN PERMISSION.