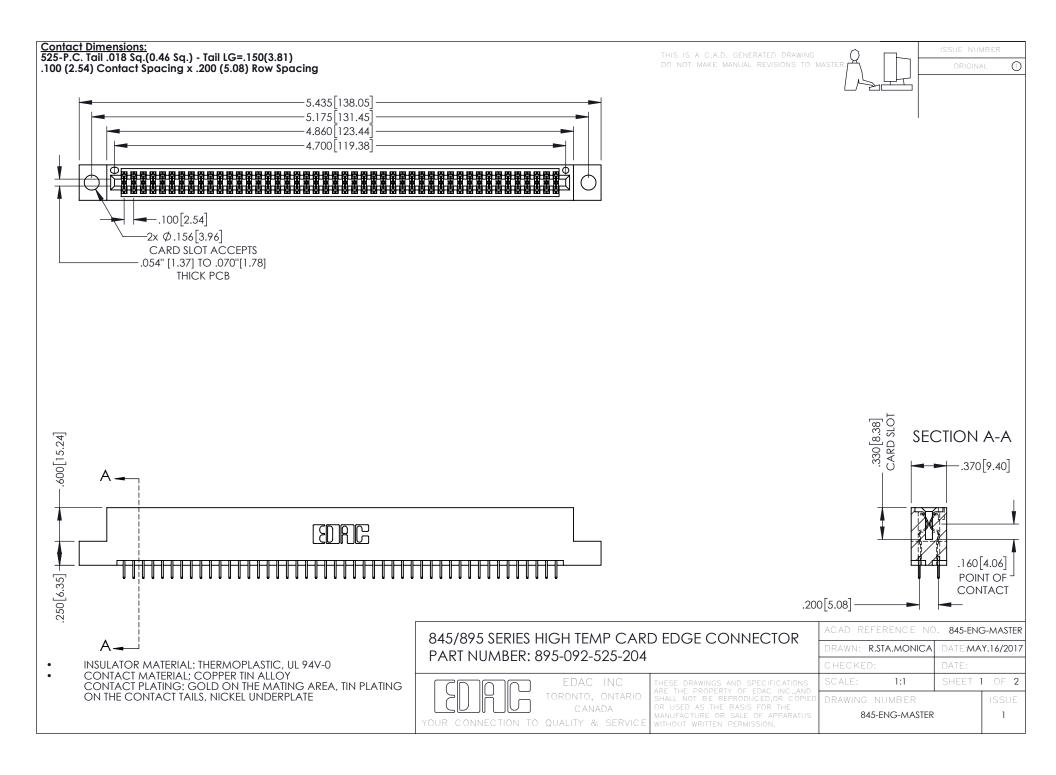

- INSULATOR MATERIAL: THERMOPLASTIC POLYESTER, UL 94V-0 DAP MATERIAL AVAILABLE UPON REQUEST
- CONTACT MATERIAL; COPPER ALLOY

**Contact Code 558** 

CONTACT PLATING: GOLD ON THE MATING AREA, TIN PLATING ON THE CONTACT TAILS, NICKEL UNDERPLATE

## 845/895 SERIES HIGH TEMP CARD EDGE CONNECTOR CONTACT CODE 555,556,558,559,560 DIMENSIONS

YOUR CONNECTION TO QUALITY & SERVICE

Contact Code 559

|   | ACAD REFERENCE NO   | . 845-ENG-MASTER |
|---|---------------------|------------------|
|   | DRAWN: R.STA.MONICA | DATE:MAY.16/2017 |
|   | CHECKED:            | DATE:            |
|   | SCALE: 1:1          | SHEET 2 OF 2     |
| D | DRAWING NUMBER      | ISSUE            |