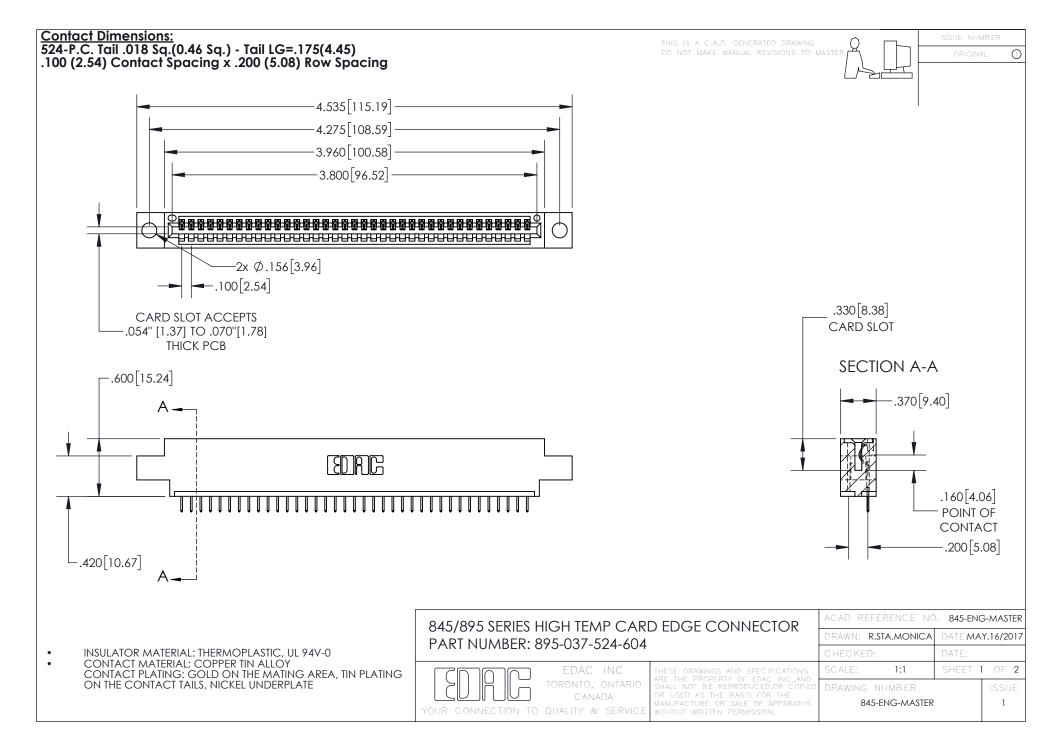

INSULATOR MATERIAL: THERMOPLASTIC POLYESTER, UL 94V-0 DAP MATERIAL AVAILABLE UPON REQUEST

**Contact Code 558** 

CONTACT MATERIAL; COPPER ALLOY CONTACT PLATING: GOLD ON THE MATING AREA, TIN PLATING ON THE CONTACT TAILS, NICKEL UNDERPLATE

## 845/895 SERIES HIGH TEMP CARD EDGE CONNECTOR CONTACT CODE 555,556,558,559,560 DIMENSIONS

YOUR CONNECTION TO QUALITY & SERVICE

Contact Code 559

|   | ACAD REFERENCE NO. 845-ENG-MASTER |                  |  |
|---|-----------------------------------|------------------|--|
|   | DRAWN: R.STA.MONICA               | DATE:MAY.16/2017 |  |
|   | CHECKED:                          | DATE:            |  |
|   | SCALE: 1:1                        | SHEET 2 OF 2     |  |
| D | DRAWING NUMBER                    | ISSUE            |  |

Contact Code 560

845-ENG-MASTER