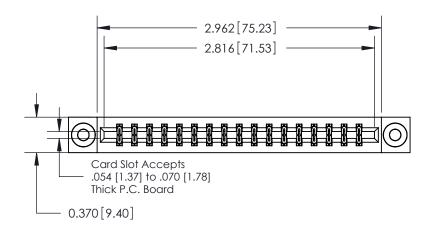

## **Contact Detail**

555-Extender Board Bend (Code 500 Contacts)

.156 [3.96] Contact Spacing x .200 [5.08] Row Spacing

THIS IS A C.A.D. GENERATED DRAWING DO NOT MAKE MANUAL REVISIONS TO MASTER.

ISSUE NUMBER