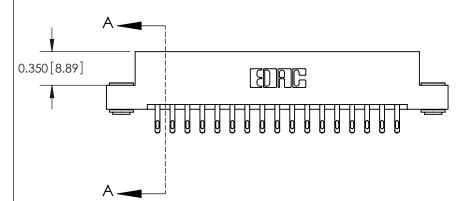

## **Contact Detail**

555-Extender Board Bend (Code 500 Contacts)

.156 [3.96] Contact Spacing x .200 [5.08] Row Spacing

THIS IS A C.A.D. GENERATED DRAWING DO NOT MAKE MANUAL REVISIONS TO MASTER.

ISSUE NUMBER