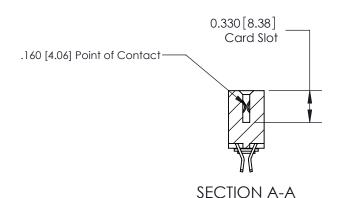

## **Contact Detail**

555-Extender Board Bend (Code 500 Contacts)

.156 [3.96] Contact Spacing x .200 [5.08] Row Spacing

THIS IS A C.A.D. GENERATED DRAWING DO NOT MAKE MANUAL REVISIONS TO MASTER.

ISSUE NUMBER