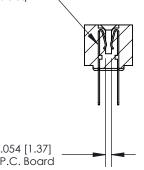

Card Slot Accepts .054 [1.37] to .070 [1.78] Thick P.C. Board

**See Accompanying Page for:** 

**Contact Bend Details** 

807/857 Series High Temp Card Edge Connector Part Number: 857-058-422-212

YOUR CONNECTION TO QUALITY & SERVICE