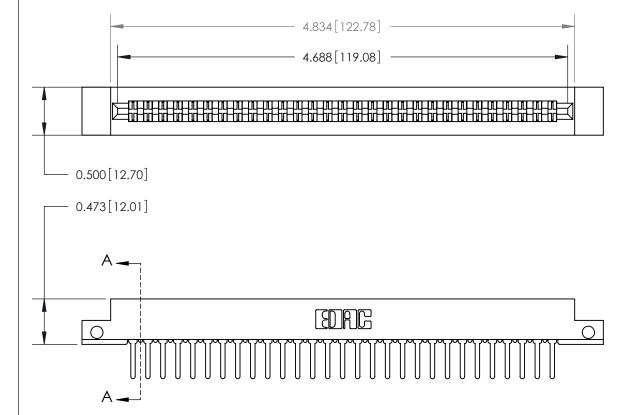

**Mounting Option** 

.128 (3.25) Dia. Side Mounting Holes

## **Contact Detail**

PC Tail .046x.013(1.17x0.33) - Tail LG=.358(9.09)

.156 [3.96] Contact Spacing x .200 [5.08] Row Spacing

**SECTION A-A** 

.095 [2.41] Point of Contact (Measured from bottom of Card Slot)

Card Slot Accepts .054 [1.37] to .070 [1.78] Thick P.C. Board

**See Accompanying Page for:** 

**Contact Bend Details** 

807/857 Series High Temp Card Edge Connector Part Number: 857-058-422-212

YOUR CONNECTION TO QUALITY & SERVICE

807 Assembly