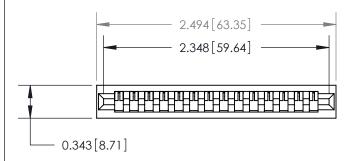

**Mounting Option** 

No Mounting Lugs

## **Contact Detail**

PC Tail .046x.013(1.17x0.33) - Tail LG=.358(9.09) .156 [3.96] Contact Spacing x .200 [5.08] Row Spacing





**SECTION A-A** 

.095 [2.41] Point of Contact (Measured from bottom of Card Slot)



**See Accompanying Page for:** 

**Contact Bend Details** 

807/857 Series High Temp Card Edge Connector Part Number: 857-014-427-101

YOUR CONNECTION TO QUALITY & SERVICE

| ACAD REFERENCE NO. 807 ENG MASTER |                  |
|-----------------------------------|------------------|
| DRAWN: J.LEE                      | DATE: AUG. 11/09 |
| CHECKED:                          | DATE:            |
| SCALE: NTS                        | SHEET 1 OF 2     |
| DRAWING NUMBER                    | ISSUE            |

807 Assembly