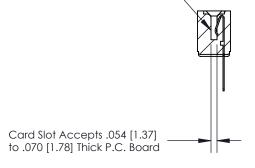

## **Contact Detail**

PC Tail .046x.013(1.17x0.33) - Tail LG=.358(9.09) .156 [3.96] Contact Spacing x .200 [5.08] Row Spacing

**SECTION A-A** 

.095 [2.41] Point of Contact (Measured from bottom of Card Slot)