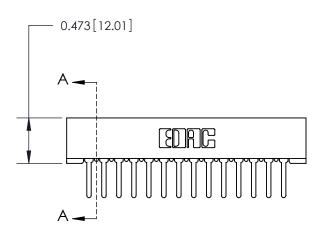

## **Contact Detail**

PC Tail .046x.013(1.17x0.33) - Tail LG=.358(9.09) .156 [3.96] Contact Spacing x .200 [5.08] Row Spacing

**SECTION A-A** 

.095 [2.41] Point of Contact (Measured from bottom of Card Slot)