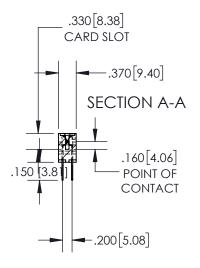

845-ENG-MASTER

INSULATOR MATERIAL: THERMOPLASTIC POLYESTER, UL 94V-0 DAP MATERIAL AVAILABLE UPON REQUEST

**Contact Code 558** 

CONTACT MATERIAL; COPPER ALLOY CONTACT PLATING: GOLD ON THE MATING AREA, TIN PLATING ON THE CONTACT TAILS, NICKEL UNDERPLATE