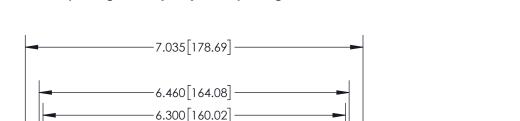

## **Contact Dimensions:** 523-P.C. Tail .025 Sq.(0.64 Sq.) - Tail LG=.390(9.91) .100 (2.54) Contact Spacing x .200 (5.08) Row Spacing

- INSULATOR MATERIAL: THERMOPLASTIC, UL 94V-0
- CONTACT MATERIAL; COPPER TIN ALLOY
  CONTACT PLATING: GOLD ON THE MATING AREA, TIN PLATING
  ON THE CONTACT TAILS, NICKEL UNDERPLATE