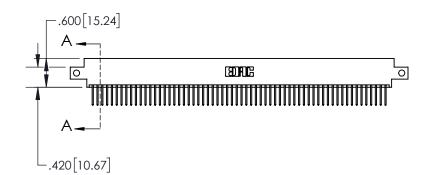

| 845/895 SERIES | HIGH TEMP  | CARD  | EDGE | CONNEC | CTOR |
|----------------|------------|-------|------|--------|------|
| PART NUMBER:   | 845-124-52 | 3-812 |      |        |      |

|                    | EDAC INC          |  |  |
|--------------------|-------------------|--|--|
|                    | TORONTO, ONTARIO  |  |  |
|                    | CANADA            |  |  |
| YOUR CONNECTION TO | QUALITY & SERVICE |  |  |