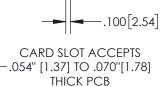

## **Contact Dimensions:** 523-P.C. Tail .025 Sq.(0.64 Sq.) - Tail LG=.390(9.91) .100 (2.54) Contact Spacing x .200 (5.08) Row Spacing

- INSULATOR MATERIAL: THERMOPLASTIC, UL 94V-0
- CONTACT MATERIAL; COPPER TIN ALLOY
  CONTACT PLATING: GOLD ON THE MATING AREA, TIN PLATING
  ON THE CONTACT TAILS, NICKEL UNDERPLATE