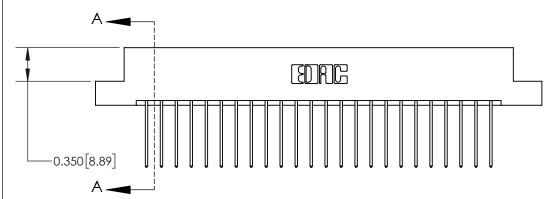

**Mounting Option** 

07-M3-0.5 Metric Threaded Inserts

## **Contact Detail**

542-Wire Wrap .025 Sq.(0.64 Sq.) - Tail LG=.645(16.38)

.156 [3.96] Contact Spacing x .200 [5.08] Row Spacing





THIS IS A C.A.D. GENERATED DRAWING DO NOT MAKE MANUAL REVISIONS TO MASTER.



ISSUE NUMBER ORIGINAL



**See Accompanying Page for:** 

**Contact Bend Details** 

837/887 Series High Temp Card Edge Connector Part Number: 837-048-542-207



**EDAC INC** TORONTO, ONTARIO CANADA

THESE DRAWINGS AND SPECIFICATIONS ARE THE PROPERTY OF EDAC INC.,AND SHALL NOT BE REPRODUCED, OR COPIED OR USED AS THE BASIS FOR THE MANUFACTURE OR SALE OF APPARATUS WITHOUT WRITTEN PERMISSION.

| ACAD REFERENCE NO. 837 ENG MASTI |                  |  |  |
|----------------------------------|------------------|--|--|
| DRAWN: J.LEE                     | DATE: OCT. 06/09 |  |  |
| CHECKED:                         | DATE:            |  |  |
| SCALE: NTS                       | SHEET 1 OF 2     |  |  |
| DRAWING NUMBER