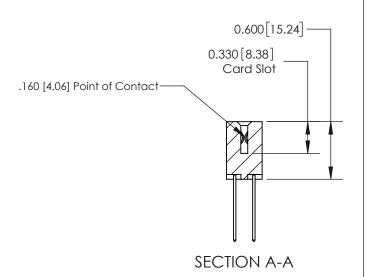

ISSUE NUMBER

ORIGINAL

1

| 837/887 Series High Temp Card Edge Connector<br>Contact Bend Detail |                                                                                                                                    | ACAD REFERENCE NO. | 837 ENG MASTER   |               |
|---------------------------------------------------------------------|------------------------------------------------------------------------------------------------------------------------------------|--------------------|------------------|---------------|
|                                                                     |                                                                                                                                    | DRAWN: J.LEE       | DATE: OCT. 06/09 |               |
|                                                                     |                                                                                                                                    | CHECKED:           | DATE:            |               |
| EDAC INC                                                            | THESE DRAWINGS AND SPECIFICATIONS ARE THE PROPERTY OF EDAC INC.,AND SHALL NOT BE REPRODUCED,OR COPIED OR USED AS THE BASIS FOR THE | SCALE: NTS         | SHEET            | 2 <b>OF</b> 2 |
| TORONTO, ONTARIO CANADA                                             |                                                                                                                                    | DRAWING NUMBER     | •                | ISSUE         |
| YOUR CONNECTION TO QUALITY & SERVICE                                | MANUFACTURE OR SALE OF APPARATUS WITHOUT WRITTEN PERMISSION.                                                                       | 837 Assembly       |                  | 1             |