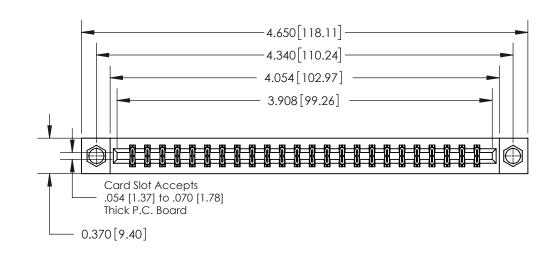

## **Contact Detail**

542-Wire Wrap .025 Sq.(0.64 Sq.) - Tail LG=.645(16.38)

.156 [3.96] Contact Spacing x .200 [5.08] Row Spacing

THIS IS A C.A.D. GENERATED DRAWING DO NOT MAKE MANUAL REVISIONS TO MASTER.