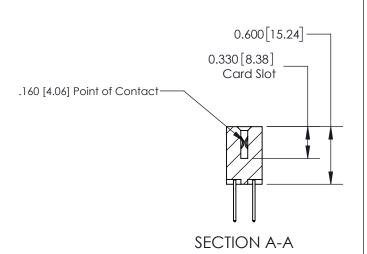

## **Contact Detail**

523-P.C. Tail .025 Sq.(0.64 Sq.) - Tail LG=.390(9.91) .156 [3.96] Contact Spacing x .200 [5.08] Row Spacing

-4.338[110.19] -4.028[102.31]-3.742 [95.05] 3.596 [91.34] Card Slot Accepts .054 [1.37] to .070 [1.78] Thick P.C. Board 0.370 [9.40]