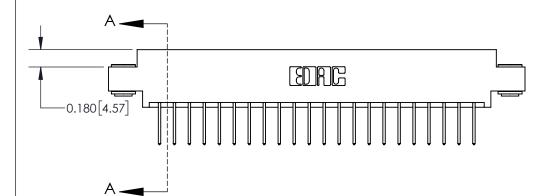

**Mounting Option** 

03-.116 (2.95) I.D. Floating Eyelets

## **Contact Detail**

523-P.C. Tail .025 Sq.(0.64 Sq.) - Tail LG=.390(9.91) .156 [3.96] Contact Spacing x .200 [5.08] Row Spacing

-4.338[110.19] -4.028[102.31]-3.742 [95.05] 3.596 [91.34] Card Slot Accepts .054 [1.37] to .070 [1.78] Thick P.C. Board 0.370 [9.40]