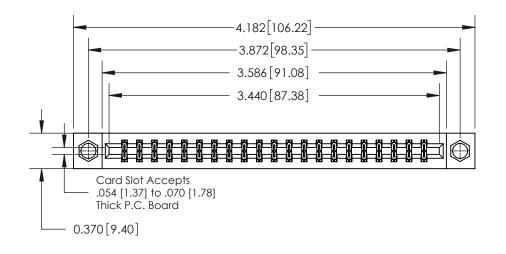

**Mounting Option** 

08-#4-40 Unified Threaded Inserts

## **Contact Detail**

523-P.C. Tail .025 Sq.(0.64 Sq.) - Tail LG=.390(9.91)

.156 [3.96] Contact Spacing x .200 [5.08] Row Spacing

THIS IS A C.A.D. GENERATED DRAWING DO NOT MAKE MANUAL REVISIONS TO MASTER.