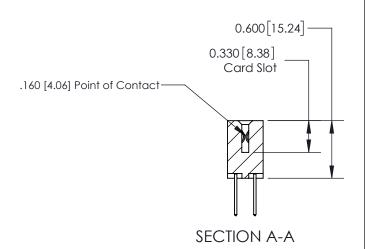

## **Contact Detail**

523-P.C. Tail .025 Sq.(0.64 Sq.) - Tail LG=.390(9.91)

.156 [3.96] Contact Spacing x .200 [5.08] Row Spacing

THIS IS A C.A.D. GENERATED DRAWING DO NOT MAKE MANUAL REVISIONS TO MASTER.