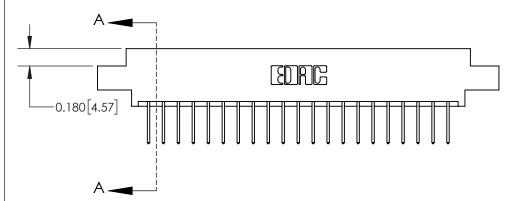

## **Contact Detail**

523-P.C. Tail .025 Sq.(0.64 Sq.) - Tail LG=.390(9.91)

.156 [3.96] Contact Spacing x .200 [5.08] Row Spacing

THIS IS A C.A.D. GENERATED DRAWING DO NOT MAKE MANUAL REVISIONS TO MASTER.