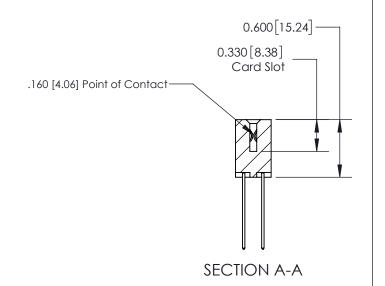

## **Contact Detail**

541-Wire Wrap .025 Sq.(0.64 Sq.) - Tail LG=.750(19.05) .156 [3.96] Contact Spacing x .200 [5.08] Row Spacing

**See Accompanying Page for:** 

**Contact Bend Details** 

THIS IS A C.A.D. GENERATED DRAWING DO NOT MAKE MANUAL REVISIONS TO MASTER.

ISSUE NUMBER

ORIGINAL

1

| 837/887 Series High Temp Card Edge Connector<br>Contact Bend Detail   |                                                                                                                                                                                                 | ACAD REFERENCE NO. | 837 ENG MASTER   |               |
|-----------------------------------------------------------------------|-------------------------------------------------------------------------------------------------------------------------------------------------------------------------------------------------|--------------------|------------------|---------------|
|                                                                       |                                                                                                                                                                                                 | DRAWN: J.LEE       | DATE: OCT. 06/09 |               |
|                                                                       |                                                                                                                                                                                                 | CHECKED:           | DATE:            |               |
| EDAC INC TORONTO, ONTARIO CANADA YOUR CONNECTION TO QUALITY & SERVICE | THESE DRAWINGS AND SPECIFICATIONS ARE THE PROPERTY OF EDAC INC.,AND SHALL NOT BE REPRODUCED,OR COPIED OR USED AS THE BASIS FOR THE MANUFACTURE OR SALE OF APPARATUS WITHOUT WRITTEN PERMISSION. | SCALE: NTS         | SHEET            | 2 <b>OF</b> 2 |
|                                                                       |                                                                                                                                                                                                 | DRAWING NUMBER     | •                | ISSUE         |
|                                                                       |                                                                                                                                                                                                 | 837 Assembly       |                  | 1             |