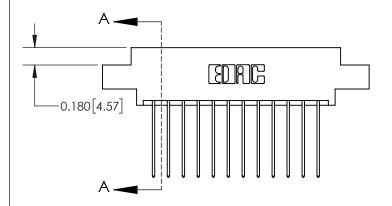

ISSUE NUMBER

ORIGINAL

| 837/887 Series | High Temp Card Edge Connector |
|----------------|-------------------------------|
| Part Number: 8 | 337-024-541-808               |

YOUR CONNECTION TO QUALITY & SERVICE

| ACAD REFERENCE NO. | 837 ENG MASTER   |  |  |
|--------------------|------------------|--|--|
| DRAWN: J.LEE       | DATE: OCT. 06/09 |  |  |
| CHECKED:           | DATE:            |  |  |
| SCALE: NTS         | SHEET 1 OF 2     |  |  |
| DRAWING NUMBER     | ISSUE            |  |  |
| 837 Assembly       | 1                |  |  |