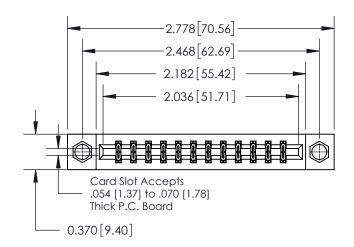

## **Mounting Option**

08-#4-40 Unified Threaded Inserts

ISSUE NUMBER

ORIGINAL

| 837/887 Series | High Temp Card Edge Connector |
|----------------|-------------------------------|
| Part Number: 8 | 337-024-541-808               |

YOUR CONNECTION TO QUALITY & SERVICE

| ACAD REFERENCE NO. | 837 ENG MASTER   |  |  |
|--------------------|------------------|--|--|
| DRAWN: J.LEE       | DATE: OCT. 06/09 |  |  |
| CHECKED:           | DATE:            |  |  |
| SCALE: NTS         | SHEET 1 OF 2     |  |  |
| DRAWING NUMBER     | ISSUE            |  |  |
| 837 Assembly       | 1                |  |  |