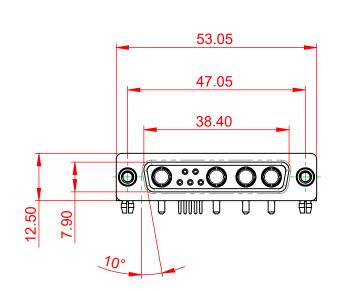

(IF PRESENT) SIGNAL CONTACT CURRENT RATING: 5A PER CONTACT SIGNAL CONTACT RESISTANCE:  $10m\Omega$  MAX.

**INSULATOR RESISTANCE:** DIELECTRIC WITHSTANDING VOLTAGE:

.XX ±0.13

.XXX ±0.05

|                                                                                |                                                                                                                                                                                                                | SW REFERENCE NO.: 630 COMBO ASSEMBLY |                  |       |
|--------------------------------------------------------------------------------|----------------------------------------------------------------------------------------------------------------------------------------------------------------------------------------------------------------|--------------------------------------|------------------|-------|
|                                                                                |                                                                                                                                                                                                                | DRAWN: C.B                           | DATE: JAN. 01/20 | 19    |
|                                                                                |                                                                                                                                                                                                                | CHECKED:                             | DATE:            |       |
| EDAG INC<br>TORONTO, ONTARIO<br>CANADA<br>YOUR CONNECTION TO QUALITY & SERVICE | THESE DRAWINGS AND SPECIFICATIONS<br>ARE THE PROPERTY OF EDAC INC.,AND<br>SHALL NOT BE REPRODUCED,OR COPIED<br>OR USED AS THE BASIS FOR THE<br>MANUFACTURE OR SALE OF APPARATUS<br>WITHOUT WRITTEN PERMISSION. | SCALE: (IN C.A.D. 1:1)               | SHEET 1 OF       | 2     |
|                                                                                |                                                                                                                                                                                                                | DRAWING NUMBER: 630-9W4-250-1TD      |                  | ISSUE |
|                                                                                |                                                                                                                                                                                                                | PART NUMBER: 630-9W4-                | -250-1TD         | 1     |