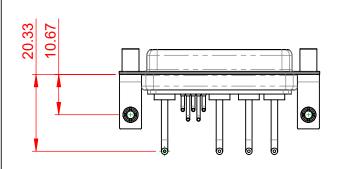

C.A.D. 1:1)               | SHEET 1 OF       | 2     |
|                                                                                |                                                                                                                                                                                                                | DRAWING NUMBER: 630-9W4-250-1TD      |                  | ISSUE |
|                                                                                |                                                                                                                                                                                                                | PART NUMBER: 630-9W4-                | -250-1TD         | 1     |

5000MΩ min.

1000V AC rms





THIS SERIES FULLY CONFORMS TO THE EUROPEAN UNION DIRECTIVES 2011/65/EU FOR RoHS COMPLIANCY.