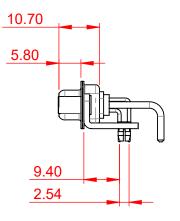

(IF PRESENT) SIGNAL CONTACT CURRENT RATING: 5A PER CONTACT SIGNAL CONTACT RESISTANCE:  $10m\Omega$  MAX.

**INSULATOR RESISTANCE:** DIELECTRIC WITHSTANDING VOLTAGE:

.XX ±0.13

.XXX ±0.05

|                                                                                |                                                                                                                                                                                                                | SW REFERENCE NO.: 630 COMBO ASSEMBLY |                  |       |
|--------------------------------------------------------------------------------|----------------------------------------------------------------------------------------------------------------------------------------------------------------------------------------------------------------|--------------------------------------|------------------|-------|
|                                                                                |                                                                                                                                                                                                                | DRAWN: C.B                           | DATE: JAN. 01/20 | 19    |
|                                                                                |                                                                                                                                                                                                                | CHECKED:                             | DATE:            |       |
| EDAG INC<br>TORONTO, ONTARIO<br>CANADA<br>YOUR CONNECTION TO QUALITY & SERVICE | THESE DRAWINGS AND SPECIFICATIONS<br>ARE THE PROPERTY OF EDAC INC.,AND<br>SHALL NOT BE REPRODUCED,OR COPIED<br>OR USED AS THE BASIS FOR THE<br>MANUFACTURE OR SALE OF APPARATUS<br>WITHOUT WRITTEN PERMISSION. | SCALE: (IN C.A.D. 1:1)               | SHEET 1 OF       | 2     |
|                                                                                |                                                                                                                                                                                                                | DRAWING NUMBER: 630-9W4-250-1TD      |                  | ISSUE |
|                                                                                |                                                                                                                                                                                                                | PART NUMBER: 630-9W4-                | -250-1TD         | 1     |