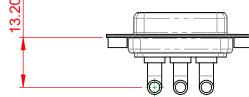

|                                      |                                                                        | SW REFERENCE NO.: 630 COMBO ASSEMBLY |                  |       |  |
|--------------------------------------|------------------------------------------------------------------------|--------------------------------------|------------------|-------|--|
|                                      |                                                                        | DRAWN: C.B                           | DATE: JAN. 01/20 | 19    |  |
|                                      |                                                                        | CHECKED:                             | DATE:            |       |  |
| EDAC INC                             | THESE DRAWINGS AND SPECIFICATIONS<br>ARE THE PROPERTY OF EDAC INC.,AND | SCALE: (IN C.A.D. 1:1)               | SHEET 1 OF       | 2     |  |
| TORONTO, ONTARIO<br>CANADA           | SHALL NOT BE REPRODUCED, OR COPIED OR USED AS THE BASIS FOR THE        | DRAWING NUMBER: 630-3W3-             | -640-4TA         | ISSUE |  |
| YOUR CONNECTION TO QUALITY & SERVICE | MANUFACTURE OR SALE OF APPARATUS<br>WITHOUT WRITTEN PERMISSION.        | PART NUMBER: 630-3W3                 | -640-4TA         | 1     |  |