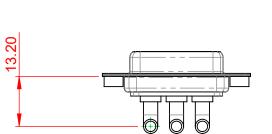

|                                      |                                                                        | SW REFERENCE NO.: 630 COMBO ASSEMBLY |                  |       |  |
|--------------------------------------|------------------------------------------------------------------------|--------------------------------------|------------------|-------|--|
|                                      |                                                                        | DRAWN: C.B                           | DATE: JAN. 01/20 | 19    |  |
|                                      |                                                                        | CHECKED:                             | DATE:            |       |  |
| EDAC INC                             | THESE DRAWINGS AND SPECIFICATIONS<br>ARE THE PROPERTY OF EDAC INC.,AND | SCALE: (IN C.A.D. 1:1)               | SHEET 1 OF       | 2     |  |
| TORONTO, ONTARIO<br>CANADA           | SHALL NOT BE REPRODUCED, OR COPIED OR USED AS THE BASIS FOR THE        | DRAWING NUMBER: 630-3W3-             | -640-4TA         | ISSUE |  |
| YOUR CONNECTION TO QUALITY & SERVICE | MANUFACTURE OR SALE OF APPARATUS<br>WITHOUT WRITTEN PERMISSION.        | PART NUMBER: 630-3W3                 | -640-4TA         | 1     |  |