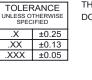

## NOTES:

| MATERIAL: |  |
|-----------|--|
| HOUSING:  |  |
| SHELL:    |  |
| CONTACT:  |  |
|           |  |

THERMOPLASTIC POLYESTER, UL94V-0 STEEL, TIN PLATED COPPER ALLOY, 30µ GOLD PLATED

**OPERATING TEMPERATURE:** 