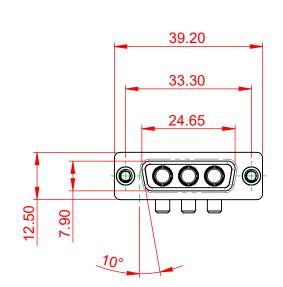

|                                      |                                                                        | SW REFERENCE NO.: 630 COMBO ASSEMBLY |                  |       |  |
|--------------------------------------|------------------------------------------------------------------------|--------------------------------------|------------------|-------|--|
|                                      |                                                                        | DRAWN: C.B                           | DATE: JAN. 01/20 | 19    |  |
|                                      |                                                                        | CHECKED:                             | DATE:            |       |  |
| EDAC INC                             | THESE DRAWINGS AND SPECIFICATIONS<br>ARE THE PROPERTY OF EDAC INC.,AND | SCALE: (IN C.A.D. 1:1)               | SHEET 1 OF       | 2     |  |
| TORONTO, ONTARIO<br>CANADA           | SHALL NOT BE REPRODUCED, OR COPIED OR USED AS THE BASIS FOR THE        | DRAWING NUMBER: 630-3W3-             | -640-4TA         | ISSUE |  |
| YOUR CONNECTION TO QUALITY & SERVICE | MANUFACTURE OR SALE OF APPARATUS<br>WITHOUT WRITTEN PERMISSION.        | PART NUMBER: 630-3W3                 | -640-4TA         | 1     |  |