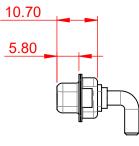

|                                      |                                                                        | SW REFERENCE NO.: 630 COMBO ASSEMBLY |                  |       |  |
|--------------------------------------|------------------------------------------------------------------------|--------------------------------------|------------------|-------|--|
|                                      |                                                                        | DRAWN: C.B                           | DATE: JAN. 01/20 | 19    |  |
|                                      |                                                                        | CHECKED:                             | DATE:            |       |  |
| EDAC INC                             | THESE DRAWINGS AND SPECIFICATIONS<br>ARE THE PROPERTY OF EDAC INC.,AND | SCALE: (IN C.A.D. 1:1)               | SHEET 1 OF       | 2     |  |
| TORONTO, ONTARIO<br>CANADA           | SHALL NOT BE REPRODUCED, OR COPIED OR USED AS THE BASIS FOR THE        | DRAWING NUMBER: 630-3W3-             | -640-4TA         | ISSUE |  |
| YOUR CONNECTION TO QUALITY & SERVICE | MANUFACTURE OR SALE OF APPARATUS<br>WITHOUT WRITTEN PERMISSION.        | PART NUMBER: 630-3W3                 | -640-4TA         | 1     |  |