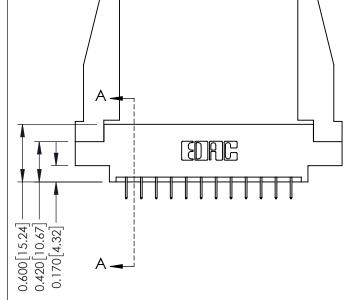

Point of Contact

Card Slot

0.330 [8.38] 0.160[4.06]

| See Accompa | anying | <b>Pages</b> | for: |
|-------------|--------|--------------|------|

- **Contact Bend Details**
- **Mounting Options**

ISSUE NUMBER

ORIGINAL

1

| 337 / 387 Series Card Edge                                            | 337 / 387 Series Card Edge Connector                                                                                                                                                            |                | 337 ENG MASTER |               |
|-----------------------------------------------------------------------|-------------------------------------------------------------------------------------------------------------------------------------------------------------------------------------------------|----------------|----------------|---------------|
| Contact Bend Detail                                                   |                                                                                                                                                                                                 |                | DATE: OC       | T. 06/09      |
| Corridor Beria Delaii                                                 |                                                                                                                                                                                                 | CHECKED:       | DATE:          |               |
| EDAC INC TORONTO, ONTARIO CANADA YOUR CONNECTION TO QUALITY & SERVICE | THESE DRAWINGS AND SPECIFICATIONS ARE THE PROPERTY OF EDAC INC.,AND SHALL NOT BE REPRODUCED,OR COPIED OR USED AS THE BASIS FOR THE MANUFACTURE OR SALE OF APPARATUS WITHOUT WRITTEN PERMISSION. | SCALE: NTS     | SHEET          | 2 <b>OF</b> 3 |
|                                                                       |                                                                                                                                                                                                 | DRAWING NUMBER |                | ISSUE         |
|                                                                       |                                                                                                                                                                                                 | 337 Assembly   |                | 1             |