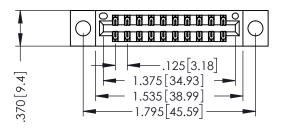

346/396 SERIES CARD EDGE CONNECTOR PART NUMBER: 346-020-556-804

YOUR CONNECTION TO QUALITY & SERVICE

**EDAC INC** TORONTO, ONTARIO CANADA

THESE DRAWINGS AND SPECIFICATIONS ARE THE PROPERTY OF EDAC INC.,AND SHALL NOT BE REPRODUCED, OR COPIED OR USED AS THE BASIS FOR THE MANUFACTURE OR SALE OF APPARATUS WITHOUT WRITTEN PERMISSION.

| ACAD REFERENCE NO. | 346-ENG-MASTER   |
|--------------------|------------------|
| DRAWN: J.LEE       | DATE: APR. 22/09 |
| CHECKED:           | DATE:            |
| SCALE: 1:1         | SHEET 1 OF 2     |
| DRAWING NUMBER     | ISSUE            |