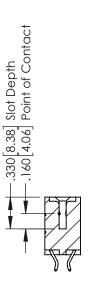

346-ENG-MASTER

**SECTION A-A** 

ISSUE NUMBER ORIGINAL 1

## **Contact Code 555**

## **Contact Code 556**

INSULATOR MATERIAL: THERMOPLASTIC POLYESTER, UL 94V-0 CONTACT MATERIAL; COPPER, NICKEL, TIN ALLOY CA-725 CONTACT PLATING: GOLD ON THE MATING AREA, TIN-LEAD

ON THE CONTACT TAILS, NICKEL UNDERPLATE