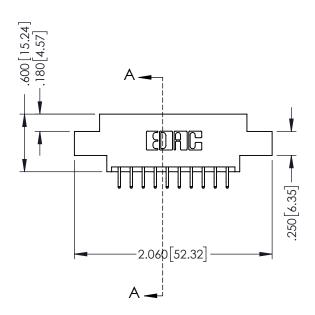

## 346/396 SERIES CARD EDGE CONNECTOR CONTACT CODE 555,556,558,559,560 DIMENSIONS

YOUR CONNECTION TO QUALITY & SERVICE

**EDAC INC** TORONTO, ONTARIO CANADA

THESE DRAWINGS AND SPECIFICATIONS ARE THE PROPERTY OF EDAC INC.,AND SHALL NOT BE REPRODUCED, OR COPIED OR USED AS THE BASIS FOR THE MANUFACTURE OR SALE OF APPARATUS WITHOUT WRITTEN PERMISSION.

|   | ACAD REFERENCE NO. | 346-ENG-MASTER   |
|---|--------------------|------------------|
|   | DRAWN: J.LEE       | DATE: APR. 22/09 |
| ) | CHECKED:           | DATE:            |
|   | SCALE: 1:1         | SHEET 2 OF 2     |
|   | DRAWING NUMBER     | ISSUE            |
|   | 346-ENG-MASTER     | 1                |