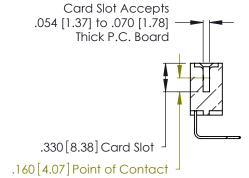

THIS IS A C.A.D. GENERATED DRAWING DO NOT MAKE MANUAL REVISIONS TO MASTER.

ISSUE NUMBER

ORIGINAL

1

**Contact Code 555** 

Contact Code 556

**Contact Code 558** 

**Contact Code 559** 

**Contact Code 560** 

INSULATOR MATERIAL: THERMOPLASTIC POLYESTER, UL 94V-0 CONTACT MATERIAL; COPPER, NICKEL, TIN ALLOY CA-725 CONTACT PLATING: GOLD ON THE MATING AREA, TIN-LEAD

ON THE CONTACT TAILS, NICKEL UNDERPLATE

346/396 SERIES CARD EDGE CONNECTOR CONTACT CODE 555,556,558,559,560 DIMENSIONS

YOUR CONNECTION TO QUALITY & SERVICE

**EDAC INC** TORONTO, ONTARIO CANADA

THESE DRAWINGS AND SPECIFICATIONS ARE THE PROPERTY OF EDAC INC.,AND SHALL NOT BE REPRODUCED, OR COPIED OR USED AS THE BASIS FOR THE MANUFACTURE OR SALE OF APPARATUS WITHOUT WRITTEN PERMISSION.