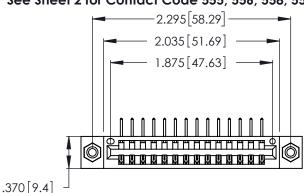

Contact Dimensions:
558-90 Degree Bend (Code 541 Contacts)
See Sheet 2 for Contact Code 555, 556, 558, 559, 560 Dimensions

- INSULATOR MATERIAL: THERMOPLASTIC POLYESTER, UL 94V-0 CONTACT MATERIAL; COPPER, NICKEL, TIN ALLOY CA-725
- CONTACT PLATING: GOLD ON THE MATING AREA, TIN-LEAD ON THE CONTACT TAILS, NICKEL UNDERPLATE

THIS IS A C.A.D. GENERATED DRAWING DO NOT MAKE MANUAL REVISIONS TO MASTER.

| 346/396 SERIES CARD EDGE CONNECTOR |
|------------------------------------|
| PART NUMBER: 346-014-558-108       |

**EDAC INC** TORONTO, ONTARIO CANADA