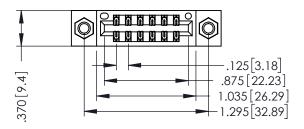

ON THE CONTACT TAILS, NICKEL UNDERPLATE

| 346/396 SERIES CARD EDGE CONNECTOR |
|------------------------------------|
| PART NUMBER: 346-012-555-207       |

YOUR CONNECTION TO QUALITY & SERVICE

**EDAC INC** TORONTO, ONTARIO CANADA

THESE DRAWINGS AND SPECIFICATIONS ARE THE PROPERTY OF EDAC INC.,AND SHALL NOT BE REPRODUCED,OR COPIED OR USED AS THE BASIS FOR THE MANUFACTURE OR SALE OF APPARATUS WITHOUT WRITTEN PERMISSION.

| ACAD REFERENCE NO. |       | 346-ENG-MASTER |           |
|--------------------|-------|----------------|-----------|
| DRAWN:             | J.LEE | DATE: AF       | PR. 22/09 |
| CHECKED:           |       | DATE:          |           |
| SCALE:             | 1:1   | SHEET 1        | OF 2      |
| DRAWING N          | UMBER |                | ISSUE     |
|                    |       |                |           |