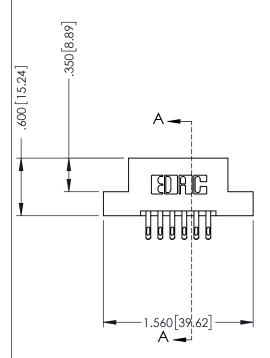

346-ENG-MASTER

**SECTION A-A** 

ISSUE NUMBER ORIGINAL 1

## 346/396 SERIES CARD EDGE CONNECTOR CONTACT CODE 555,556,558,559,560 DIMENSIONS

YOUR CONNECTION TO QUALITY & SERVICE

**EDAC INC** TORONTO, ONTARIO CANADA

THESE DRAWINGS AND SPECIFICATIONS ARE THE PROPERTY OF EDAC INC.,AND SHALL NOT BE REPRODUCED, OR COPIED OR USED AS THE BASIS FOR THE MANUFACTURE OR SALE OF APPARATUS WITHOUT WRITTEN PERMISSION.