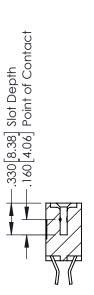

## **Contact Code 555**

## **Contact Code 556**

INSULATOR MATERIAL: THERMOPLASTIC POLYESTER, UL 94V-0 CONTACT MATERIAL; COPPER, NICKEL, TIN ALLOY CA-725 CONTACT PLATING: GOLD ON THE MATING AREA, TIN-LEAD

ON THE CONTACT TAILS, NICKEL UNDERPLATE