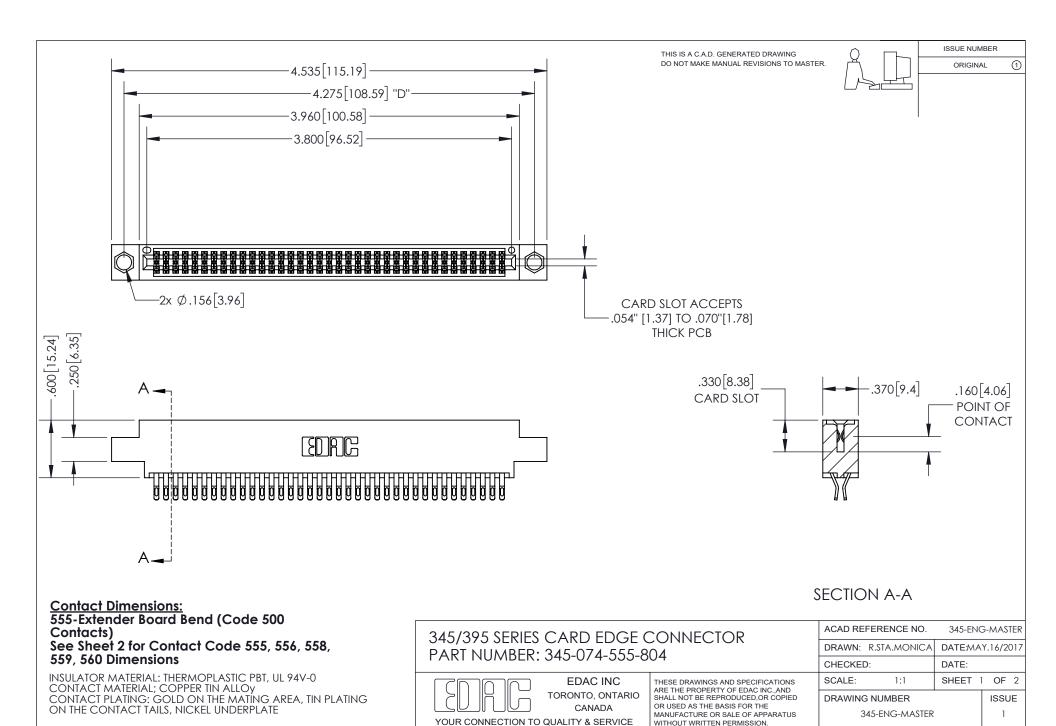

ISSUE NUMBER ORIGINAL

1

**Contact Code 558** 

**Contact Code 559** 

Contact Code 560

- INSULATOR MATERIAL: THERMOPLASTIC POLYESTER, UL 94V-0
- DAP MATERIAL AVAILABLE UPON REQUEST
- CONTACT MATERIAL; COPPER ALLOY

CONTACT PLATING: GOLD ON THE MATING AREA, TIN PLATING ON THE CONTACT TAILS, NICKEL UNDERPLATE

\*FOR ALL OTHER SPECIFICATIONS REFER TO SHEET 3\*