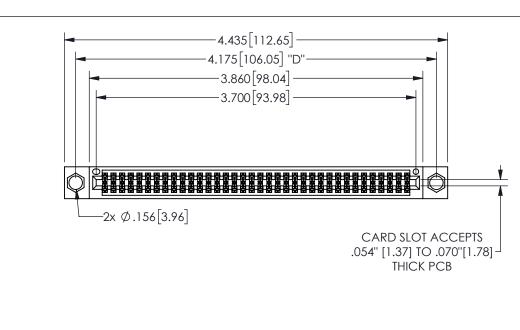

345/395 SERIES CARD EDGE CONNECTOR PART NUMBER: 345-072-540-204

YOUR CONNECTION TO QUALITY & SERVICE

**EDAC INC** TORONTO, ONTARIO CANADA

THESE DRAWINGS AND SPECIFICATIONS ARE THE PROPERTY OF EDAC INC.,AND SHALL NOT BE REPRODUCED,OR COPIED OR USED AS THE BASIS FOR THE MANUFACTURE OR SALE OF APPARATUS WITHOUT WRITTEN PERMISSION.

| ACAD REFERENCE NO.  | 345-ENG-MASTER   |
|---------------------|------------------|
| DRAWN: R.STA.MONICA | DATE:MAY.16/2017 |
| CHECKED:            | DATE:            |
| SCALE: NTS          | SHEET 1 OF 2     |
| DRAWING NUMBER      | ISSUE            |
| 345-ENG-MASTER      | 1                |