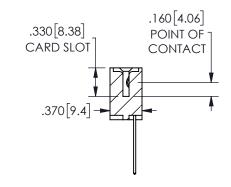

SECTION A-A

ISSUE NUMBER ORIGINAL

1

**Contact Code 558** 

Contact Code 559

**Contact Code 560** 

INSULATOR MATERIAL: THERMOPLASTIC POLYESTER, UL 94V-0 DAP MATERIAL AVAILABLE UPON REQUEST

CONTACT MATERIAL; COPPER ALLOY

CONTACT PLATING: GOLD ON THE MATING AREA, TIN PLATING ON THE CONTACT TAILS, NICKEL UNDERPLATE

## 345/395 SERIES CARD EDGE CONNECTOR CONTACT CODE 555,556,558,559,560 DIMENSIONS

YOUR CONNECTION TO QUALITY & SERVICE

**EDAC INC** TORONTO, ONTARIO CANADA

THESE DRAWINGS AND SPECIFICATIONS ARE THE PROPERTY OF EDAC INC.,AND SHALL NOT BE REPRODUCED, OR COPIED OR USED AS THE BASIS FOR THE MANUFACTURE OR SALE OF APPARATUS WITHOUT WRITTEN PERMISSION.