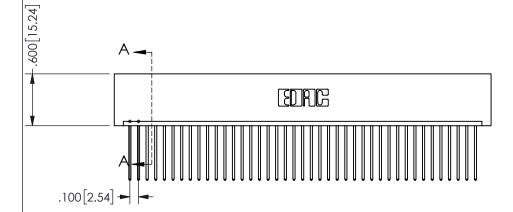

THIS IS A C.A.D. GENERATED DRAWING DO NOT MAKE MANUAL REVISIONS TO MASTER.

ISSUE NUMBER

ORIGINAL

1

CARD SLOT ACCEPTS .054" [1.37] TO .070"[1.78] <sup>⊥</sup> THICK PCB

<u>Contact Dimensions:</u>
542-Wire Wrap .025 Sq.(0.64 Sq.) - Tail LG=.645(16.38)
.100 (2.54) Contact Spacing x .200 (5.08) Row Spacing

345/395 SERIES CARD EDGE CONNECTOR PART NUMBER: 345-041-542-101

YOUR CONNECTION TO QUALITY & SERVICE

**EDAC INC** TORONTO, ONTARIO CANADA

THESE DRAWINGS AND SPECIFICATIONS ARE THE PROPERTY OF EDAC INC.,AND SHALL NOT BE REPRODUCED, OR COPIED OR USED AS THE BASIS FOR THE MANUFACTURE OR SALE OF APPARATUS WITHOUT WRITTEN PERMISSION.

SECTION A-A

ISSUE NUMBER ORIGINAL

1

**Contact Code 558** 

Contact Code 559

**Contact Code 560** 

INSULATOR MATERIAL: THERMOPLASTIC POLYESTER, UL 94V-0 DAP MATERIAL AVAILABLE UPON REQUEST

CONTACT MATERIAL; COPPER ALLOY