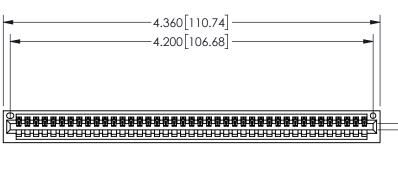

THIS IS A C.A.D. GENERATED DRAWING DO NOT MAKE MANUAL REVISIONS TO MASTER.

ISSUE NUMBER

ORIGINAL

1

CARD SLOT ACCEPTS .054" [1.37] TO .070"[1.78] <sup>⊥</sup> THICK PCB

<u>Contact Dimensions:</u>
542-Wire Wrap .025 Sq.(0.64 Sq.) - Tail LG=.645(16.38)
.100 (2.54) Contact Spacing x .200 (5.08) Row Spacing

345/395 SERIES CARD EDGE CONNECTOR PART NUMBER: 345-041-542-101

YOUR CONNECTION TO QUALITY & SERVICE

**EDAC INC** TORONTO, ONTARIO CANADA

THESE DRAWINGS AND SPECIFICATIONS ARE THE PROPERTY OF EDAC INC.,AND SHALL NOT BE REPRODUCED, OR COPIED OR USED AS THE BASIS FOR THE MANUFACTURE OR SALE OF APPARATUS WITHOUT WRITTEN PERMISSION.