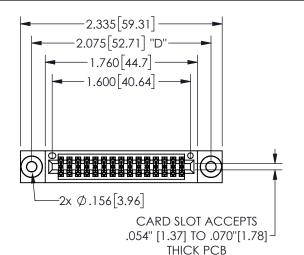

## Contact Dimensions: 541-Wire Wrap .025 Sq.(0.64 Sq.) - Tail LG=.750(19.05) .100 (2.54) Contact Spacing x .200 (5.08) Row Spacing

345/395 SERIES CARD EDGE CONNECTOR PART NUMBER: 345-030-541-803

YOUR CONNECTION TO QUALITY & SERVICE