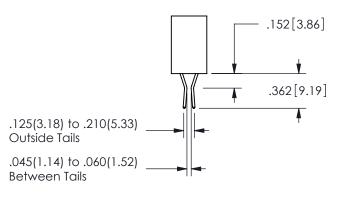

## Contact Dimensions: 541-Wire Wrap .025 Sq.(0.64 Sq.) - Tail LG=.750(19.05) .100 (2.54) Contact Spacing x .200 (5.08) Row Spacing

345/395 SERIES CARD EDGE CONNECTOR PART NUMBER: 345-030-541-803

YOUR CONNECTION TO QUALITY & SERVICE

CONTACT MATERIAL; COPPER ALLOY CONTACT PLATING: GOLD ON THE MATING AREA, TIN PLATING ON THE CONTACT TAILS, NICKEL UNDERPLATE

345/395 SERIES CARD EDGE CONNECTOR CONTACT CODE 555,556,558,559,560 DIMENSIONS