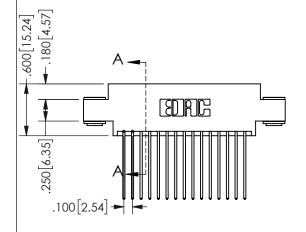

## Contact Dimensions: 541-Wire Wrap .025 Sq.(0.64 Sq.) - Tail LG=.750(19.05) .100 (2.54) Contact Spacing x .200 (5.08) Row Spacing

345/395 SERIES CARD EDGE CONNECTOR PART NUMBER: 345-030-541-803

YOUR CONNECTION TO QUALITY & SERVICE

.160 4.06 .330[8.38] POINT OF CARD SLOT CONTACT .370 9.4

ISSUE NUMBER ORIGINAL

1

**Contact Code 558** 

Contact Code 559

**Contact Code 560** 

INSULATOR MATERIAL: THERMOPLASTIC POLYESTER, UL 94V-0

DAP MATERIAL AVAILABLE UPON REQUEST