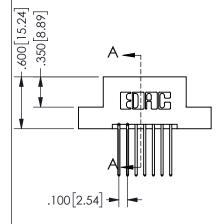

THIS IS A C.A.D. GENERATED DRAWING **-** 1.535[38.99] - **-**DO NOT MAKE MANUAL REVISIONS TO MASTER. **1**.275[32.39] "D"► **-**.960[24.38] <del>.8</del>00 20.32

ISSUE NUMBER ORIGINAL 1

-2x Ø.128[3.25]

CARD SLOT ACCEPTS .054" [1.37] TO .070"[1.78] <sup>\(\)</sup> THICK PCB

## <u>Contact Dimensions:</u> 540-Wire Wrap .025 Sq.(0.64 Sq.) - Tail LG=.560(14.22) .100 (2.54) Contact Spacing x .200 (5.08) Row Spacing

.160 4.06 .330[8.38] POINT OF CARD SLOT CONTACT .370 9.4 .150 [3.81]

## 345/395 SERIES CARD EDGE CONNECTOR PART NUMBER: 345-014-540-202

YOUR CONNECTION TO QUALITY & SERVICE

**EDAC INC** TORONTO, ONTARIO CANADA

THESE DRAWINGS AND SPECIFICATIONS ARE THE PROPERTY OF EDAC INC., AND SHALL NOT BE REPRODUCED, OR COPIED OR USED AS THE BASIS FOR THE MANUFACTURE OR SALE OF APPARATUS WITHOUT WRITTEN PERMISSION.

|  | SECTION A-A         |         |           |  |  |
|--|---------------------|---------|-----------|--|--|
|  | ACAD REFERENCE NO.  | 345-ENC | 3-MASTER  |  |  |
|  | DRAWN: R.STA.MONICA | DATEMA  | Y.16/2017 |  |  |
|  | CHECKED:            | DATE:   |           |  |  |
|  | SCALE: NTS          | SHEET 1 | OF 2      |  |  |
|  | DRAWING NUMBER      |         | ISSUE     |  |  |
|  | 345-ENG-MASTER      |         | 1         |  |  |
|  |                     |         |           |  |  |