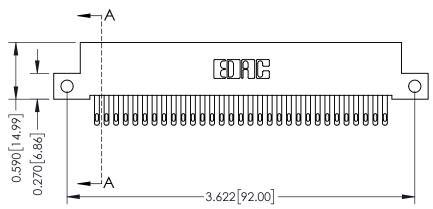

## **See Accompanying Pages for:**

- **Contact Bend Details**
- **Mounting Options**

342 / 392 Card Edge Connector Part Number: 342-062-500-212

| ACAD REFERENCE NO. 342 ENG MASTER |                  |  |  |  |  |
|-----------------------------------|------------------|--|--|--|--|
| DRAWN: J.LEE                      | DATE: OCT. 06/09 |  |  |  |  |
| CHECKED:                          | DATE:            |  |  |  |  |
| SCALE: NTS                        | SHEET 1 OF 3     |  |  |  |  |
| DRAWING NUMBER                    | ISSUE            |  |  |  |  |