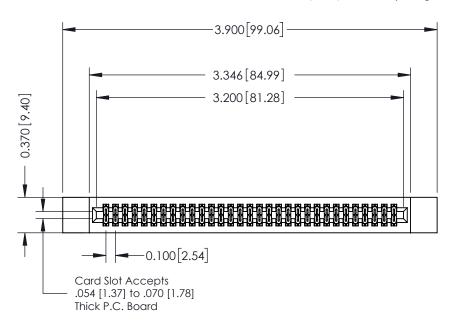

## **See Accompanying Pages for:**

- **Contact Bend Details**
- **Mounting Options**

342 / 392 Card Edge Connector Part Number: 342-062-500-212

| ACAD REFERENCE NO. 342 ENG MASTER |                  |  |  |  |  |
|-----------------------------------|------------------|--|--|--|--|
| DRAWN: J.LEE                      | DATE: OCT. 06/09 |  |  |  |  |
| CHECKED:                          | DATE:            |  |  |  |  |
| SCALE: NTS                        | SHEET 1 OF 3     |  |  |  |  |
| DRAWING NUMBER                    | ISSUE            |  |  |  |  |