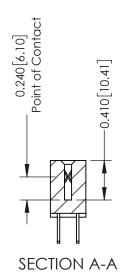

## **Contact Detail**

500-Wire Hole .050x.025(1.27x0.64) - Tail LG=.270(6.86) .100 [2.54] Contact Spacing x .200 [5.08] Row Spacing