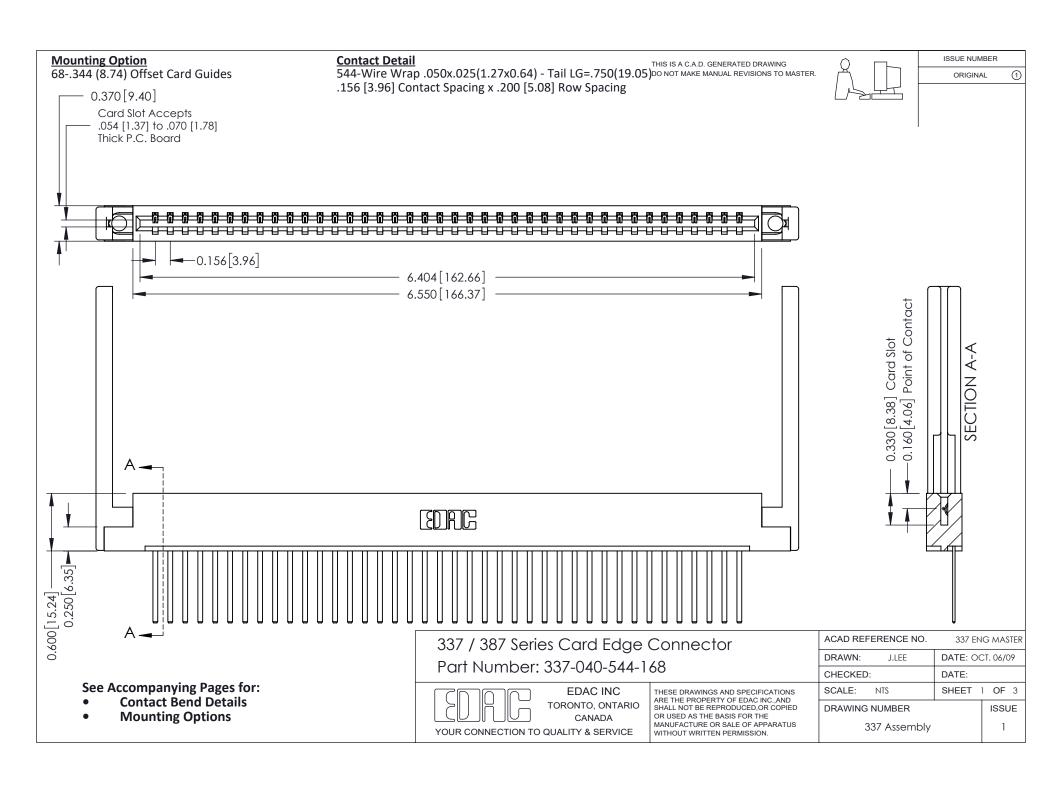

ISSUE NUMBER

ORIGINAL

1



| 337 / 387 Series Card Edge Connector<br>Contact Bend Detail           |                                                                                                                                                                                                  | ACAD REFERENCE NO. 337 E |                  | G MASTER      |
|-----------------------------------------------------------------------|--------------------------------------------------------------------------------------------------------------------------------------------------------------------------------------------------|--------------------------|------------------|---------------|
|                                                                       |