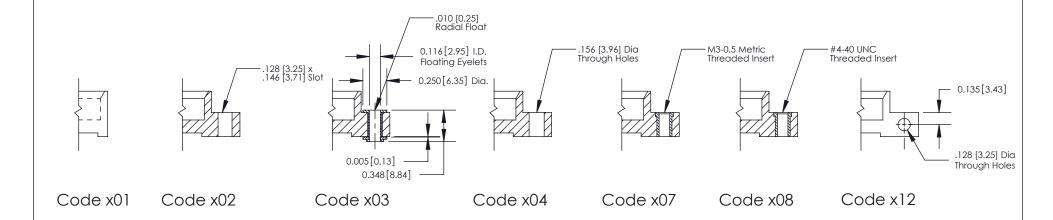

**Mounting Option** 

04-.156 (3.96) Dia. Mounting Holes

## **Contact Detail**

523-P.C. Tail .025 Sq.(0.64 Sq.) - Tail LG=.390(9.91)

.156 [3.96] Contact Spacing x .200 [5.08] Row Spacing