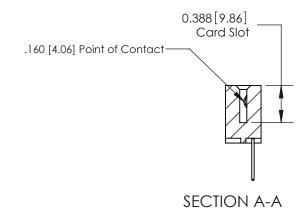

## **Specifications**

- Insulator Material: Thermoplastic Polyester, UL 94V-0, Colour: Green
- Contact Material: Copper, Nickel, Tin Alloy CA-725
- Contact Plating: Gold on the Mating Area, Tin on the Contact Tails, Nickel Underplate
- Current Rating: 3 Amperes Continuous
- Contact Resistance: 10 Milliohms Maximum
- Dielectric Withstanding Voltage: 1800 V AC rms at Sea Level Between Adjacent Contacts
- Insulation Resistance: 5000 Megohms Minimum
- Operating Temperature: -65 to +105 Degrees C
- Insertion Force: 16 oz (4.45 N) Maximum per Contact Pair when Tested with a .070 (1.78) Thick Gauge
- Withdrawal Force: 1 oz (0.28 N) Minimum per Contact Pair when Tested with a .054 (1.37) Thick Gauge