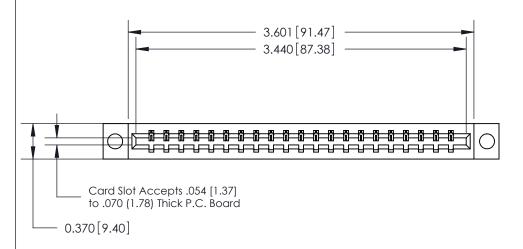

## **Contact Detail**

523-P.C. Tail .025 Sq.(0.64 Sq.) - Tail LG=.390(9.91)

.156 [3.96] Contact Spacing x .200 [5.08] Row Spacing

## **See Accompanying Page for:**

- **Bend Detail**
- **Mounting Options**
- **Features and Specifications**

333 Series Card Edge Connector Part Number: 333-021-523-104

|   | ACAD REFERENCE NO | . 333 ENG MASTER |
|---|-------------------|------------------|
|   | DRAWN: J.LEE      | DATE: OCT. 14/09 |
|   | CHECKED:          | DATE:            |
|   | SCALE: NTS        | SHEET 1 OF 4     |
| 0 | DRAWING NUMBER    | ISSUE            |