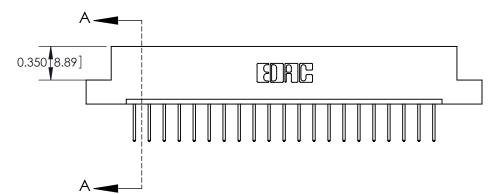

333 Assembly

THIS IS A C.A.D. GENERATED DRAWING DO NOT MAKE MANUAL REVISIONS TO MASTER.

1

| 333 Series Card Edge Conn            | ACAD REFERENCE NO. 333 ENG MASTER                                                                                                                                                                                                                                                                                                                                                                                                                                                                                                                                                                                                                                                                                                                                                                                                                                                                                                                                                                                                                                                                                                                                                                                                                                                                                                                                                                                                                                                                                                                                                                                                                                                                                                                                                                                                                                                                                                                                                                                                                                                                                              |                  |         |        |
|--------------------------------------|--------------------------------------------------------------------------------------------------------------------------------------------------------------------------------------------------------------------------------------------------------------------------------------------------------------------------------------------------------------------------------------------------------------------------------------------------------------------------------------------------------------------------------------------------------------------------------------------------------------------------------------------------------------------------------------------------------------------------------------------------------------------------------------------------------------------------------------------------------------------------------------------------------------------------------------------------------------------------------------------------------------------------------------------------------------------------------------------------------------------------------------------------------------------------------------------------------------------------------------------------------------------------------------------------------------------------------------------------------------------------------------------------------------------------------------------------------------------------------------------------------------------------------------------------------------------------------------------------------------------------------------------------------------------------------------------------------------------------------------------------------------------------------------------------------------------------------------------------------------------------------------------------------------------------------------------------------------------------------------------------------------------------------------------------------------------------------------------------------------------------------|------------------|---------|--------|
| Contact Bend Detail                  | DRAWN: J.LEE                                                                                                                                                                                                                                                                                                                                                                                                                                                                                                                                                                                                                                                                                                                                                                                                                                                                                                                                                                                                                                                                                                                                                                                                                                                                                                                                                                                                                                                                                                                                                                                                                                                                                                                                                                                                                                                                                                                                                                                                                                                                                                                   | DATE: OCT. 14/09 |         |        |
| Confact bend berdii                  |                                                                                                                                                                                                                                                                                                                                                                                                                                                                                                                                                                                                                                                                                                                                                                                                                                                                                                                                                                                                                                                                                                                                                                                                                                                                                                                                                                                                                                                                                                                                                                                                                                                                                                                                                                                                                                                                                                                                                                                                                                                                                                                                | CHECKED:         | DATE:   |        |
| EDAC INC                             |                                                                                                                                                                                                                                                                                                                                                                                                                                                                                                                                                                                                                                                                                                                                                                                                                                                                                                                                                                                                                                                                                                                                                                                                                                                                                                                                                                                                                                                                                                                                                                                                                                                                                                                                                                                                                                                                                                                                                                                                                                                                                                                                |                  | SHEET : | 2 OF 4 |
|                                      | SHALL NOT BE REPRODUCED,OR COPIED  OR USED AS THE BASIS FOR THE                                                                                                                                                                                                                                                                                                                                                                                                                                                                                                                                                                                                                                                                                                                                                                                                                                                                                                                                                                                                                                                                                                                                                                                                                                                                                                                                                                                                                                                                                                                                                                                                                                                                                                                                                                                                                                                                                                                                                                                                                                                                | DRAWING NUMBER   |         | ISSUE  |
| YOUR CONNECTION TO QUALITY & SERVICE | CANADA  CANADA  ON USED AS THE BASIS FOR THE |                  |         | 1      |