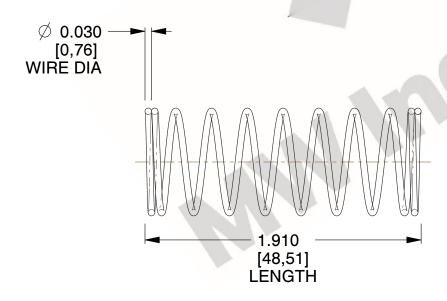

## **NOTES:**

1. Material : Spring Steel 2. Finish : Glod Irridite

3. Ends: Closed

4. Total Coils: 10.000

Sugg. Max. Deflection: 0.480 (in)
 Sugg. Max. Load: 2.300 (lbs)

7. All Drawing Dimensions are in Inches [mm]