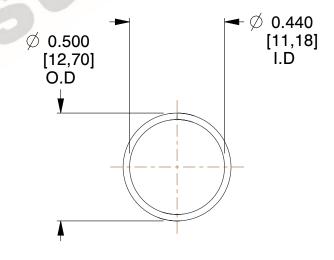

## **NOTES:**

1. Material : Spring Steel 2. Finish : Glod Irridite

3. Ends: Closed

4. Total Coils: 10.000

Sugg. Max. Deflection: 0.480 (in)
 Sugg. Max. Load: 2.300 (lbs)

7. All Drawing Dimensions are in Inches [mm]