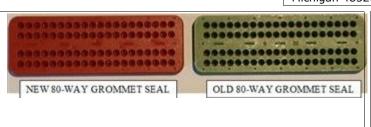

As a result of the new capacity tooling, the grommet seal color will change. The color of the existing/old 80-way grommet seal was green. The color of the new 80-way grommet seal will be rust red. The color of the existing/old 56-way grommet seal was light blue. The color of the new 56-way grommet seal will be rust red. This change is similar to one previously administered for the 73way. All current and future 80-way and 56-way female harness connector assemblies will be impacted by this change. This includes, but is not limited to, the attached list of part numbers. Please note that if you have recently requested custom void patterns for the 56-way and 80-way female harness connector assemblies, the new assemblies will also be affected by this change. All female harness connector assembly part numbers will remain the same. Only the subcomponent part number for the grommet seal itself will be changed. Product previously ordered should be FIFO'ed and consumed. No changes will be made to current packaging methods, materials or quantities. All Design Validation Testing has been completed and all related customer drawings will be updated to reflect the new grommet seals. Changes will be tracked via revision control on the drawings. Molex will submit PPAP documentation upon requests after Dec. 15th, 2014. Molex will begin shipment of the 56-way female harness connector assemblies with the new grommet seals beginning February 2015. Molex will begin shipment of the 80-way female harness connector assemblies with the new grommet seals beginning March 2015. At that time only rust red grommet seals will be shipped, as the green and light blue grommet seals will no longer be available. Marnie Fender Associate Product Manager 2025 Taylor Road Auburn Hills, Michigan 48326 (248) 371-9700 marnie.fender@molex.com Scott Reynolds Director Product Management 2025 Taylor Road Auburn Hills, Michigan 48326 (248) 371-9700 scott.reynolds@molex.com