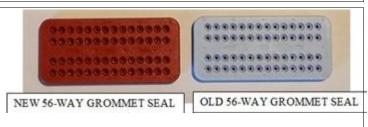

As a result of the new capacity tooling, the grommet seal color will change. The color of the existing/old 80-way grommet seal was green. The color of the new 80-way grommet seal will be rust red. The color of the existing/old 56-way grommet seal was light blue. The color of the new 56-way grommet seal will be rust red. This change is similar to one previously administered for the 73way. All current and future 80-way and 56-way female harness connector assemblies will be impacted by this change. This includes, but is not limited to, the attached list of part numbers. Please note that if you have recently requested custom void patterns for the 56-way and 80-way female harness connector assemblies, the new assemblies will also be affected by this change. All female harness connector assembly part numbers will remain the same. Only the subcomponent part number for the grommet seal itself will be changed. Product previously ordered should be FIFO'ed and consumed. No changes will be made to current packaging methods, materials or quantities. All Design Validation Testing has been completed and all related customer drawings will be updated to reflect the new grommet seals. Changes will be tracked via revision control on the drawings. Molex will submit PPAP documentation upon requests after Dec. 15th, 2014. Molex will begin shipment of the 56-way female harness connector assemblies with the new grommet seals beginning February 2015. Molex will begin shipment of the 80-way female harness connector assemblies with the new grommet seals beginning March 2015. At that time only rust red grommet seals will be shipped, as the green and light blue grommet seals will no longer be available. Marnie Fender Associate Product Manager 2025 Taylor Road Auburn Hills, Michigan 48326 (248) 371-9700 marnie.fender@molex.com Scott Reynolds Director Product Management 2025 Taylor Road Auburn Hills, Michigan 48326 (248) 371-9700 scott.reynolds@molex.com