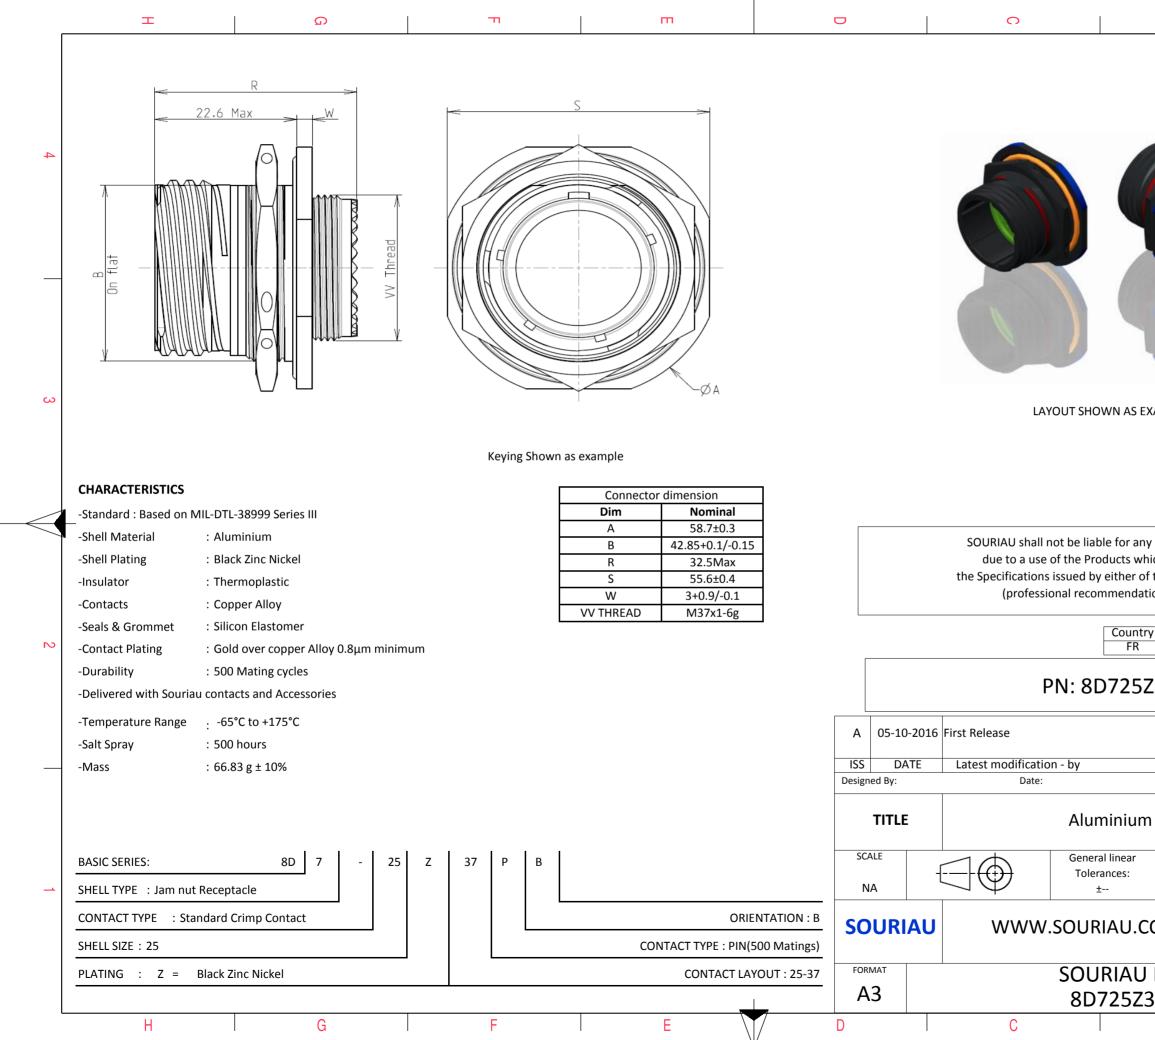

|                                                                                                                         | Ξ               |                               |           |   |  |  |  |
|-------------------------------------------------------------------------------------------------------------------------|-----------------|-------------------------------|-----------|---|--|--|--|
|                                                                                                                         |                 |                               |           | 4 |  |  |  |
| AS EXA                                                                                                                  | AMPLE           |                               |           | 3 |  |  |  |
| s whic<br>er of t<br>ndatio<br>untry<br>FR                                                                              | on, technical n | mply with<br>by a third party |           | 2 |  |  |  |
|                                                                                                                         |                 |                               |           |   |  |  |  |
|                                                                                                                         |                 | CUSTOMER DRAWING              |           |   |  |  |  |
| um Receptacle 8D series                                                                                                 |                 |                               |           |   |  |  |  |
| ar<br>:                                                                                                                 |                 | NPRDS / PROJECT               |           |   |  |  |  |
|                                                                                                                         |                 | 859                           | operty of | 1 |  |  |  |
| J.COM<br>This document is the property of<br>SOURIAU<br>it must not be reproduced or<br>communicated without permission |                 |                               |           |   |  |  |  |
|                                                                                                                         | DRG N°          |                               | SHEET     |   |  |  |  |
| 5Z3                                                                                                                     | 7PB-C           |                               | 1/2       | J |  |  |  |
|                                                                                                                         | В               | A A                           |           |   |  |  |  |
|                                                                                                                         |                 |                               |           |   |  |  |  |