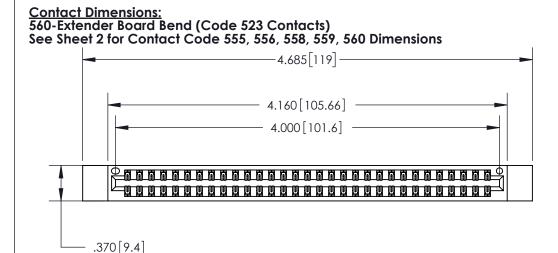

846/896 SERIES HIGH TEMP CARD EDGE CONNECTOR PART NUMBER: 896-062-560-212

YOUR CONNECTION TO QUALITY & SERVICE

**EDAC INC** TORONTO, ONTARIO CANADA

THESE DRAWINGS AND SPECIFICATIONS ARE THE PROPERTY OF EDAC INC., AND SHALL NOT BE REPRODUCED, OR COPIED OR USED AS THE BASIS FOR THE MANUFACTURE OR SALE OF APPARATUS WITHOUT WRITTEN PERMISSION.

|  | ACAD REFERENCE NO. | 846-ENG-MASTER   |  |
|--|--------------------|------------------|--|
|  | DRAWN: J.LEE       | DATE: APR. 22/09 |  |
|  | CHECKED:           | DATE:            |  |
|  | SCALE: 1:1         | SHEET 1 OF 2     |  |
|  | DRAWING NUMBER     | ISSUE            |  |
|  | 846-FNG-MASTER     | 1                |  |