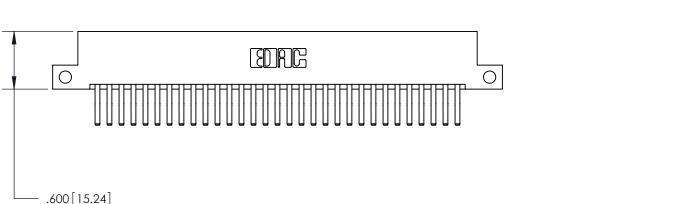

THIS IS A C.A.D. GENERATED DRAWING DO NOT MAKE MANUAL REVISIONS TO MASTER.

ORIGINAL

Card Slot Accepts .054 [1.37] to .070 [1.78] Thick P.C. Board .330 [8.38] Card Slot .160 [4.07] Point of Contact -

- INSULATOR MATERIAL: THERMOPLASTIC POLYESTER, UL 94V-0 CONTACT MATERIAL; COPPER, NICKEL, TIN ALLOY CA-725
- CONTACT PLATING: GOLD ON THE MATING AREA, TIN-LEAD ON THE CONTACT TAILS, NICKEL UNDERPLATE

846/896 SERIES HIGH TEMP CARD EDGE CONNECTOR PART NUMBER: 896-062-560-212

YOUR CONNECTION TO QUALITY & SERVICE

**EDAC INC** TORONTO, ONTARIO CANADA

THESE DRAWINGS AND SPECIFICATIONS ARE THE PROPERTY OF EDAC INC., AND SHALL NOT BE REPRODUCED, OR COPIED OR USED AS THE BASIS FOR THE MANUFACTURE OR SALE OF APPARATUS WITHOUT WRITTEN PERMISSION.