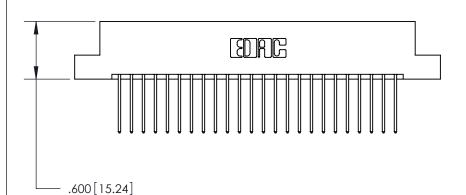

<u>Contact Dimensions:</u> 540-Wire Wrap .025 Sq. (0.64 Sq.) - Tail LG. =.560 (14.22) .125 (3.18) Contact Spacing x .250 (6.35) Row Spacing —3.810<sup>[</sup>96.77] --3.545 90.04 3.285 [83.44] 3.125 [79.38]

- .370[9.4]

INSULATOR MATERIAL: THERMOPLASTIC POLYESTER, UL 94V-0 CONTACT MATERIAL; COPPER, NICKEL, TIN ALLOY CA-725

CONTACT PLATING: GOLD ON THE MATING AREA, TIN-LEAD ON THE CONTACT TAILS, NICKEL UNDERPLATE

## 846/896 SERIES HIGH TEMP CARD EDGE CONNECTOR PART NUMBER: 896-048-540-208

YOUR CONNECTION TO QUALITY & SERVICE

**EDAC INC** TORONTO, ONTARIO CANADA

THESE DRAWINGS AND SPECIFICATIONS ARE THE PROPERTY OF EDAC INC.,AND SHALL NOT BE REPRODUCED, OR COPIED OR USED AS THE BASIS FOR THE MANUFACTURE OR SALE OF APPARATUS WITHOUT WRITTEN PERMISSION.