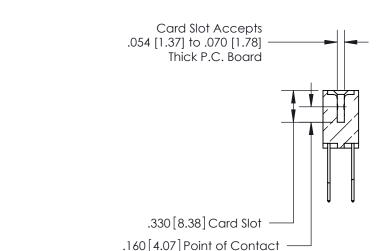

- .370[9.4]

INSULATOR MATERIAL: THERMOPLASTIC POLYESTER, UL 94V-0 CONTACT MATERIAL; COPPER, NICKEL, TIN ALLOY CA-725

CONTACT PLATING: GOLD ON THE MATING AREA, TIN-LEAD ON THE CONTACT TAILS, NICKEL UNDERPLATE

.060 [1.52] .125(3.18) to .210(5.33) **Outside Tails** .125(3.18) to .210(5.33) **Outside Tails** 

**Contact Code 560** 

INSULATOR MATERIAL: THERMOPLASTIC POLYESTER, UL 94V-0 CONTACT MATERIAL; COPPER, NICKEL, TIN ALLOY CA-725 CONTACT PLATING: GOLD ON THE MATING AREA, TIN-LEAD ON THE CONTACT TAILS, NICKEL UNDERPLATE

**Contact Code 558** 

## 846/896 SERIES HIGH TEMP CARD EDGE CONNECTOR CONTACT CODE 555,556,558,559,560 DIMENSIONS

.150 [3.81]

YOUR CONNECTION TO QUALITY & SERVICE

**Contact Code 559** 

**EDAC INC** TORONTO, ONTARIO CANADA

THESE DRAWINGS AND SPECIFICATIONS ARE THE PROPERTY OF EDAC INC.,AND SHALL NOT BE REPRODUCED, OR COPIED OR USED AS THE BASIS FOR THE MANUFACTURE OR SALE OF APPARATUS WITHOUT WRITTEN PERMISSION.