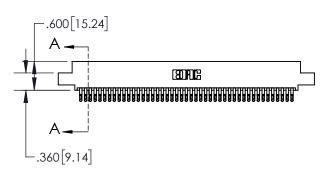

## **Contact Dimensions:**

555-Extender Board Bend (Code 500 Contacts)
See Sheet 2 for Contact Code 555, 556, 558, 559, 560 Dimensions

8 Ρ

YOUR CONNECTION TO QUALITY & SERVICE

CONTACT MATERIAL; COPPER TIN ALLOY
CONTACT PLATING: GOLD ON THE MATING AREA, TIN PLATING
ON THE CONTACT TAILS, NICKEL UNDERPLATE

INSULATOR MATERIAL: THERMOPLASTIC, UL 94V-0

1

| .330[8.38]<br>CARD SLOT |                                   |  |  |  |  |  |  |
|-------------------------|-----------------------------------|--|--|--|--|--|--|
|                         | 370[9.40]<br>SECTION A-A          |  |  |  |  |  |  |
|                         | .160[4.06]<br>POINT OF<br>CONTACT |  |  |  |  |  |  |