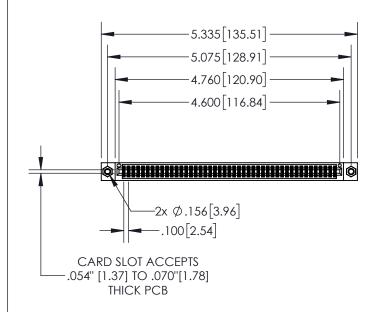

## **Contact Dimensions:**

555-Extender Board Bend (Code 500 Contacts)
See Sheet 2 for Contact Code 555, 556, 558, 559, 560 Dimensions

8 Ρ

YOUR CONNECTION TO QUALITY & SERVICE

CONTACT MATERIAL; COPPER TIN ALLOY
CONTACT PLATING: GOLD ON THE MATING AREA, TIN PLATING
ON THE CONTACT TAILS, NICKEL UNDERPLATE

INSULATOR MATERIAL: THERMOPLASTIC, UL 94V-0

1

| .330[8.38]<br>CARD SLOT |                                   |  |  |  |  |  |  |
|-------------------------|-----------------------------------|--|--|--|--|--|--|
|                         | 370[9.40]<br>SECTION A-A          |  |  |  |  |  |  |
|                         | .160[4.06]<br>POINT OF<br>CONTACT |  |  |  |  |  |  |